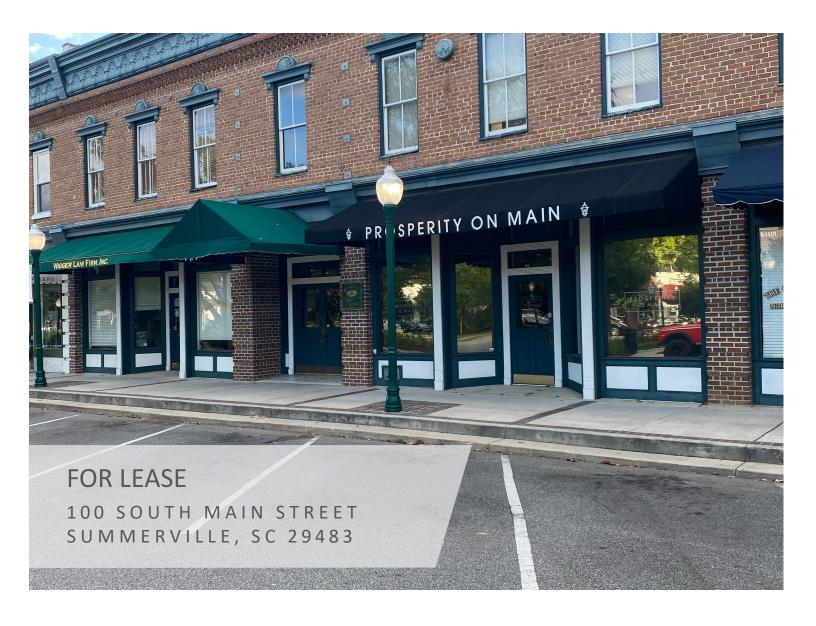

### 100 SOUTH MAIN | SUITE F

SUMMERVILLE, SC 29483

## OFFICE SPACE AVAILABLE IN SUMMERVILLE'S TOWN SQUARE

Located within Summerville's Town Square, enter through a great entry way to Suite F which includes 3 office spaces, a small kitchenet space, and a shared conference room with Prosperity on Main. Enjoy being walking distance to multiple shops and easy access to major roadways such as 526. South Main Street offers free parking and landlord would offer TIA to upfit the suite.