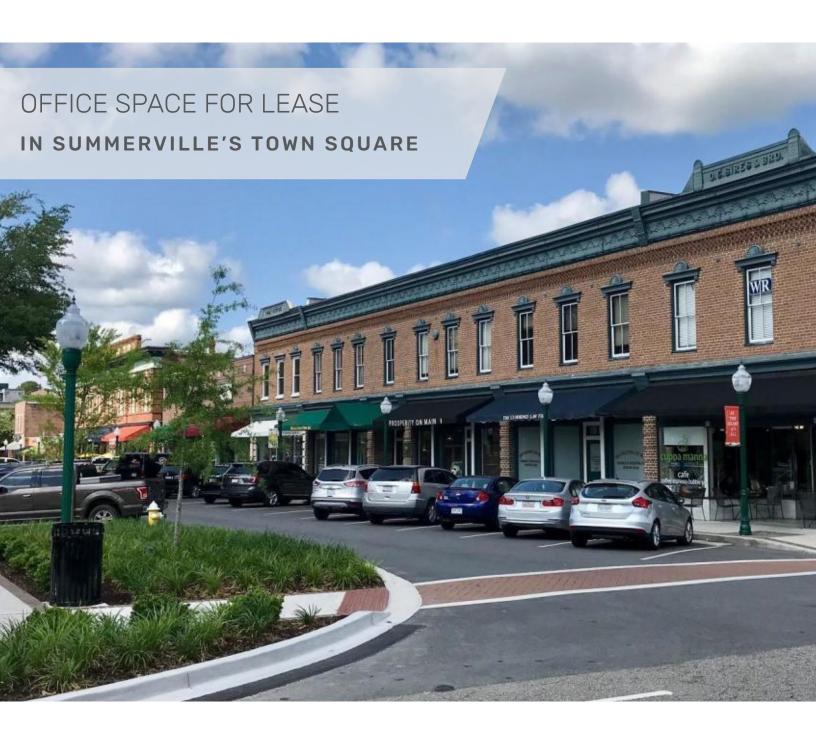

## OFFICE SPACE AVAILABLE IN SUMMERVILLE'S TOWN SQUARE

Located within Summerville's Town Square, enter through a great entry way to Suite F which includes 3 office spaces, a small kitchenet space, and a shared conference room with Prosperity on Main. Enjoy being walking distance to multiple shops and easy access to major roadways such as 526. South Main Street offers free parking and landlord would offer TIA to upfit the suite.

ADDRESS: 100 South Main St,

Summerville, SC 29483

**AVAILABLE SF:** Est. 800 SF

LEASE RATE: \$3,000/month NNN

CO-BROKE: 6%

Bridge Commercial makes no guarantees, representations or warranties of any kind, expressed or implied, including warranties of content, accuracy and reliability. Any interested party should do their own research as to the accuracy of the information. Bridge Commercial excludes warranties arising out of this document and excludes all liability for loss and damages arising out of this document.