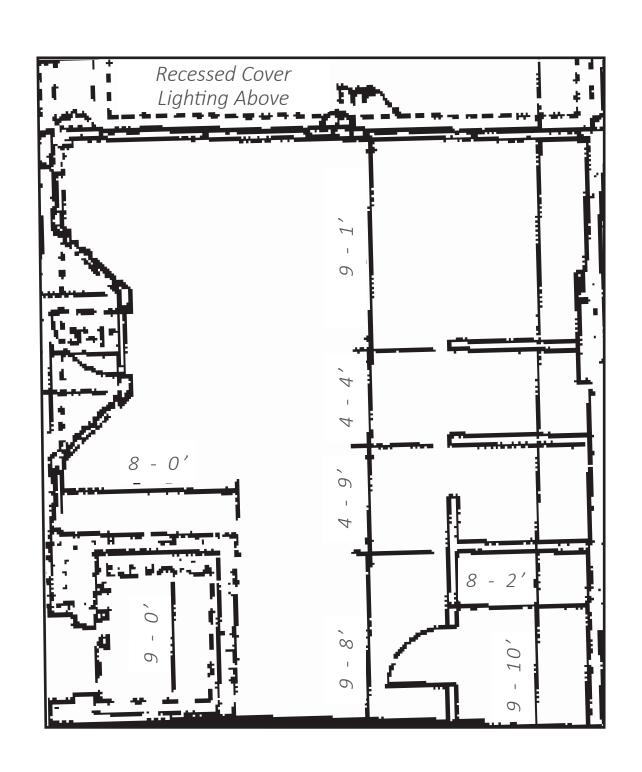

## OFFICE SPACE AVAILABLE IN SUMMERVILLE'S TOWN SQUARE

Located within Summerville's Town Square, enter through a great entry way to Suite F which includes 3 office spaces, a small kitchenet space, and a shared conference room with Prosperity on Main. Enjoy being walking distance to multiple shops and easy access to major roadways such as 526. South Main Street offers free parking and landlord would offer TIA to upfit the suite.

ADDRESS: 100 South Main St,

Summerville, SC 29483

**AVAILABLE SF:** Est. 800 SF

LEASE RATE: \$3,000/month NNN

CO-BROKE: 6%

Bridge Commercial makes no guarantees, representations or warranties of any kind, expressed or implied, including warranties of content, accuracy and reliability. Any interested party should do their own research as to the accuracy of the information. Bridge Commercial excludes warranties arising out of this document and excludes all liability for loss and damages arising out of this document.