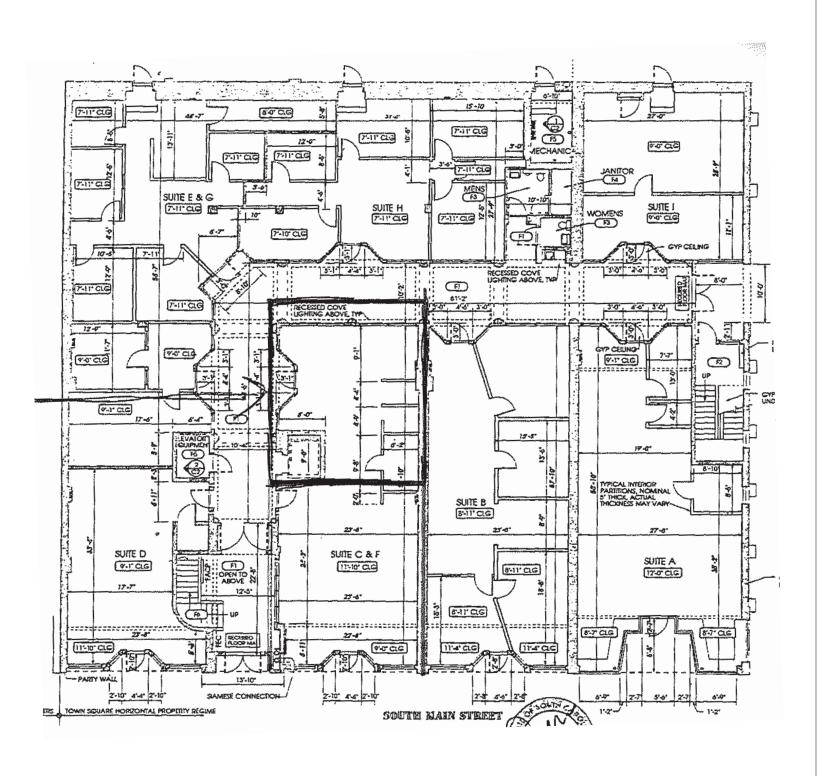

## OFFICE SPACE AVAILABLE IN SUMMERVILLE'S TOWN SQUARE

Located within Summerville's Town Square, enter through a great entry way to Suite F which includes 3 office spaces, a small kitchenet space, and a shared conference room with Prosperity on Main. Enjoy being walking distance to multiple shops and easy access to major roadways such as 526. South Main Street offers free parking and landlord would offer TIA to upfit the suite.

ADDRESS: 100 South Main St,

Summerville, SC 29483

**AVAILABLE SF:** Est. 800 SF

LEASE RATE: \$3,000/month NNN

CO-BROKE: 6%

Bridge Commercial makes no guarantees, representations or warranties of any kind, expressed or implied, including warranties of content, accuracy and reliability. Any interested party should do their own research as to the accuracy of the information. Bridge Commercial excludes warranties arising out of this document and excludes all liability for loss and damages arising out of this document.