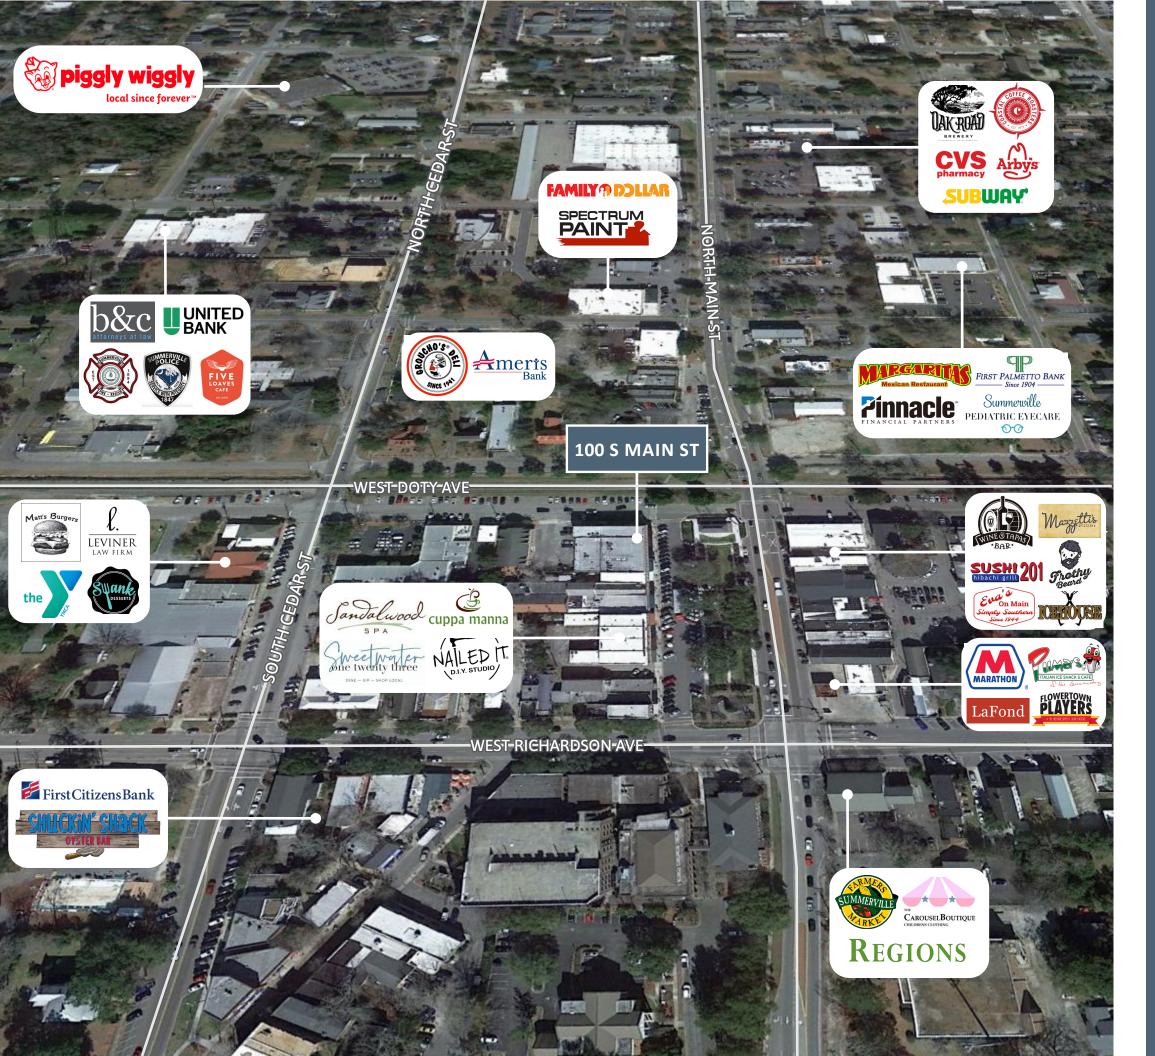

# amenities at your fingertips

#### RESTAURANTS

Oak Road Brewery
Coastal Coffee Roasters

Arby's

Subway

Groucho's

Five Loaves Cafe

Margaritas Mexican

Wine & Tapas Bar

Mazzetti's Pizzeria

Sushi 201

Frothy Beard Brewery

Eva's on Main

Icehouse

Puma's Italian Cafe

Matt's Burgers

**Swank Desserts** 

Cuppa Manna

Shuckin' Shack

#### **GROCERY**

Piggly Wiggly

Summerville Farmers Market

CVS

#### RETAIL

Family Dollar

Sweetwater 123

Nailed It DIY Studio

Flowertown Players

The Carousel Boutique

#### OTHER

Spectrum Paint

B & C Law Firm

Summerville Fire & Rescue

Summerville Police

Ameris Bank

First Palmetto Bank

Pinnacle Financial

Summerville Pediatric Eye Care

Leviner Law Firm

Family YMCA

Sandalwood Spa

Marathon

LaFond Law

First Citizens Bank

Regions Bank