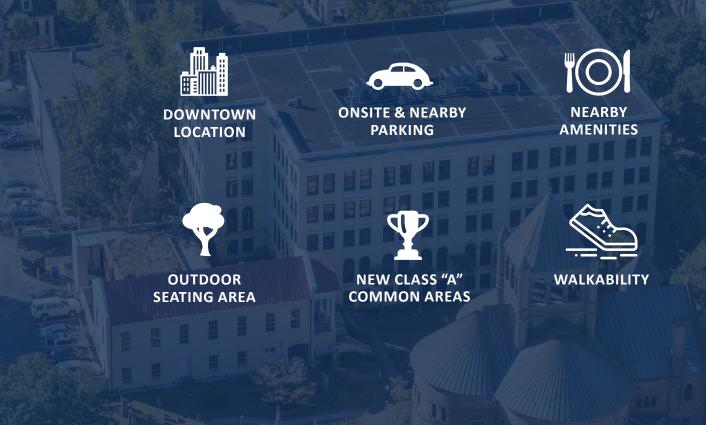

#### **OFFICE SPACE FOR LEASE**

- Superior location with walkability to all Downtown Charleston neighborhoods.
- Convenient to an abundance of amenities including hotels, restaurants, office supply, coffee, shopping, banks, and medical.
- New common area improvements with modern interior finishes.
- Onsite and nearby garage parking.

## Why 134 Meeting Street?

MARK MATTISON SIOR, CCIM +1 843 437 1545 mark.mattison@bridge-commercial.com

**COLBY FARMER** +1 975 998 9243 colby.farmer@bridge-commercial.com

MICHAEL KELLY +1 843 568 2970 michael.kelly@bridge-commercial.com