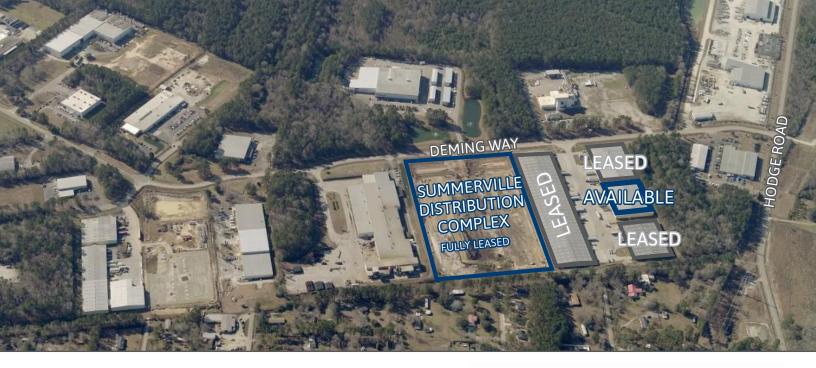

## **328 DEMING** WAY FOR LEASE

Location Lease Rate

Parcel #

328 Deming Way

54,447 SF; \$4.95 PSF Modified Gross

122-00-00-105 (Dorchester County)



### **Comments**

- > Rent includes property tax, insurance on building, water, sewer and outside maintenance
- > Experienced, industrial focused landlord
- > Well located off the interstate in Dorchester County's most active Industrial Park
- > Diverse business base within Dorchester County including distribution, manufacturing, marine, aerospace, automotive and construction industries
- > Space offers four (4) dock doors with the ability to add more doors upon request from tenant.

#### **JOHN BEAM**

Senior Associate +1 843 810 6868 john.beam@bridge-commercial.com HAGOOD MORRISON, SIOR, CCIM

Executive Vice President +1 843 270 5219