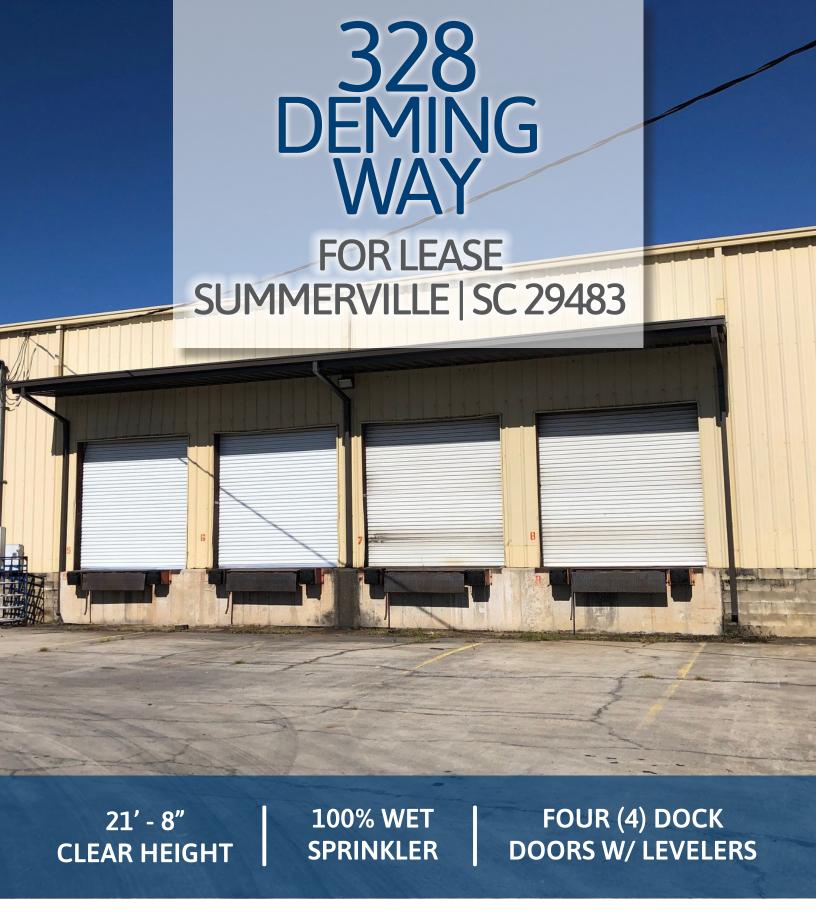

## **328 DEMING** WAY FOR LEASE

Location Lease Rate

Parcel #

328 Deming Way

54,447 SF; \$4.95 PSF Modified Gross

122-00-00-105 (Dorchester County)

### **Comments**

- > Rent includes property tax, insurance on building, water, sewer and outside maintenance
- > Experienced, industrial focused landlord
- > Well located off the interstate in Dorchester County's most active Industrial Park
- > Diverse business base within Dorchester County including distribution, manufacturing, marine, aerospace, automotive and construction industries
- > Space offers four (4) dock doors with the ability to add more doors upon request from tenant.

# 328 DEMING WAY WAREHOUSE SPACE AVAILABLE

Available SF: 54,447 SF

Office SF: 719 SF

Building Depth: 200'

Column Spacing: 25' x 50'

Clear Height: 21'-8"

Center Height: 24'-6"

Dock Doors: 4 (10' X 10')