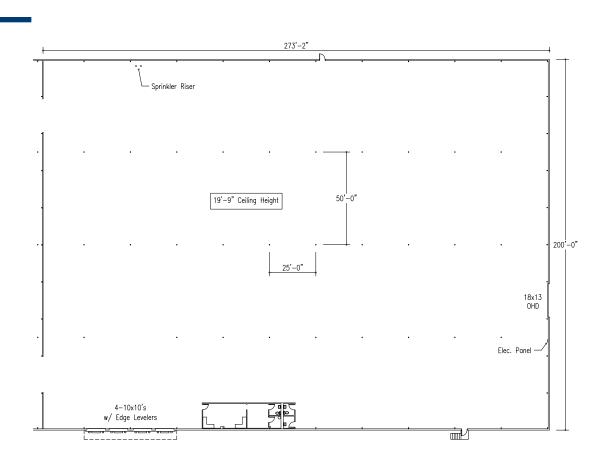

# 328 DEMING WAY WAREHOUSE SPACE AVAILABLE

Available SF: 54,447 SF

Office SF: 719 SF

Building Depth: 200'

Column Spacing: 25' x 50'

Clear Height: 21'-8"

Center Height: 24'-6"

Dock Doors: 4 (10' X 10')

Drive-In Doors: 18' X 13' door in place. Landlord will consider

adding a ramp to suit.

Warehouse Lighting: LED & skylights

Sprinkler System: Wet

Power:

Single Phase System

Zoning: Heavy Industrial

## FLOOR PLAN