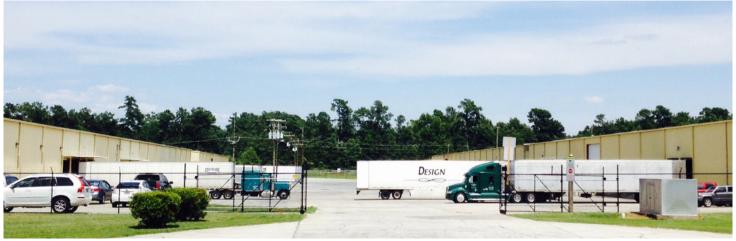

# 328 DEMING WAY WAREHOUSE SPACE AVAILABLE

Available SF: 54,447 SF

Office SF: 719 SF

Building Depth: 200'

Column Spacing: 25' x 50'

Clear Height: 21'-8"

Center Height: 24'-6"

Dock Doors: 4 (10' X 10')

Drive-In Doors: 18' X 13' door in place. Landlord will consider

adding a ramp to suit.

Warehouse Lighting: LED & skylights

Sprinkler System: Wet

Power:

Single Phase System

Zoning: Heavy Industrial