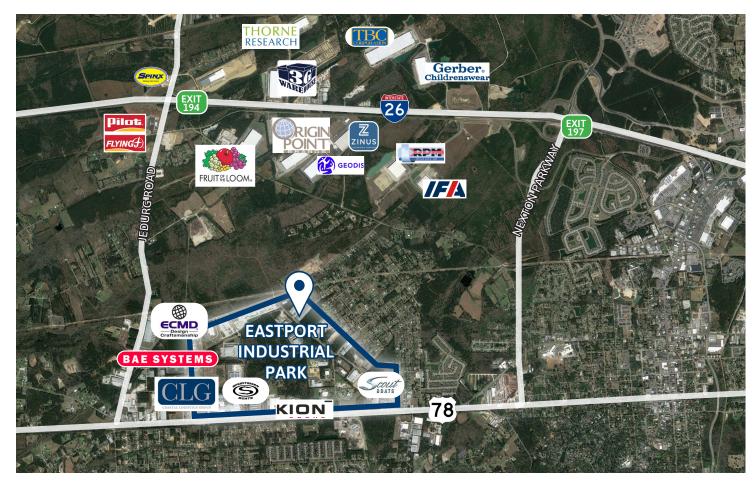

### LOCATION AND NEIGHBORING BUSINESS MAP

### **Comments**

- > Rent includes property tax, insurance on building, water, sewer and outside maintenance
- > Experienced, industrial focused landlord
- > Well located off the interstate in Dorchester County's most active Industrial Park
- > Diverse business base within Dorchester County including distribution, manufacturing, marine, aerospace, automotive and construction industries
- > Space offers four (4) dock doors with the ability to add more doors upon request from tenant.