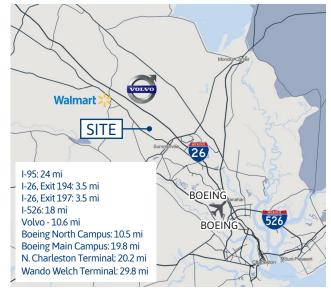

## **328 DEMING** WAY FOR LEASE

Location Lease Rate

Parcel #

328 Deming Way

54,447 SF; \$4.95 PSF Modified Gross

122-00-00-105 (Dorchester County)



### **Comments**

- > Rent includes property tax, insurance on building, water, sewer and outside maintenance
- > Experienced, industrial focused landlord
- > Well located off the interstate in Dorchester County's most active Industrial Park
- > Diverse business base within Dorchester County including distribution, manufacturing, marine, aerospace, automotive and construction industries
- > Space offers four (4) dock doors with the ability to add more doors upon request from tenant.

#### **JOHN BEAM**

Senior Associate +1 843 810 6868 john.beam@bridge-commercial.com HAGOOD MORRISON, SIOR, CCIM

Executive Vice President +1 843 270 5219 hagood.morrison@bridge-commercial.com



# 328 DEMING WAY WAREHOUSE SPACE AVAILABLE



Available SF: 54,447 SF

Office SF: 719 SF

Building Depth: 200'

C