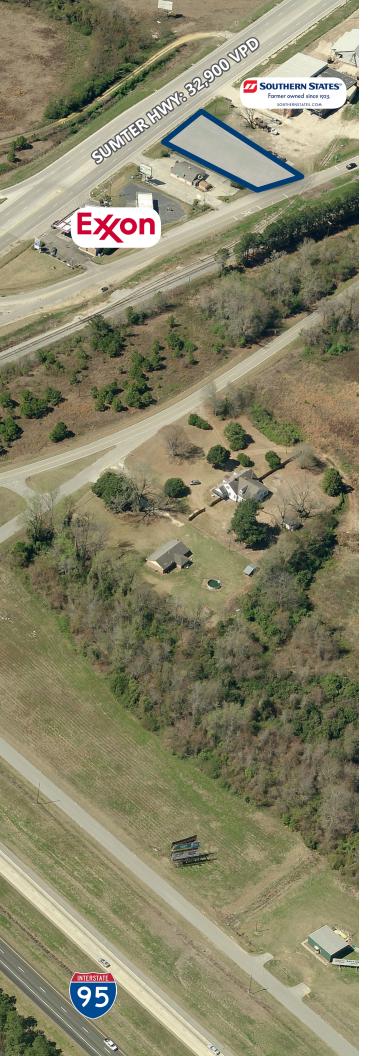

## **PROPERTY HIGHLIGHTS**

- Great Visibility from Interstate 95
- Located 500 Feet from On/Off Ramps to Interstate 95
- 2016 Daily Traffic Counts:
- 32,900 VPD on I-95
- 6,400 VPD on Sumter Hwy (US 521)
- Proposed 132 Acre Industrial & Technology Park Located 350 Feet North of this Property
- Future Retail on this Property will be the "First Stop" for Southbound Travelers No Significant Retail Off Any I-95 Exits Between this Property and Florence, SC (45 Miles North)
- Double Frontage on Sumter Highway and Main Street