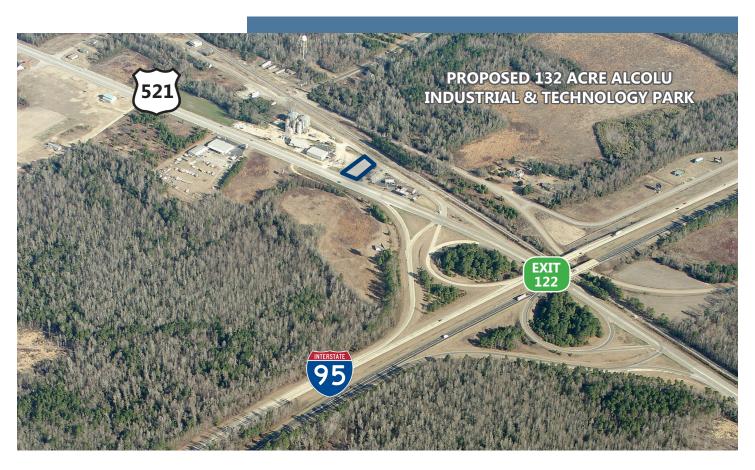

## **PROPERTY HIGHLIGHTS**

- Great Visibility from Interstate 95
- Located 500 Feet from On/Off Ramps to Interstate 95
- 2016 Daily Traffic Counts:
- 32,900 VPD on I-95
- 6,400 VPD on Sumter Hwy (US 521)
- Proposed 132 Acre Industrial & Technology Park Located 350 Feet North of this Property
- Future Retail on this Property will be the "First Stop" for Southbound Travelers No Significant Retail Off Any I-95 Exits Between this Property and Florence, SC (45 Miles North)
- Double Frontage on Sumter Highway and Main Street