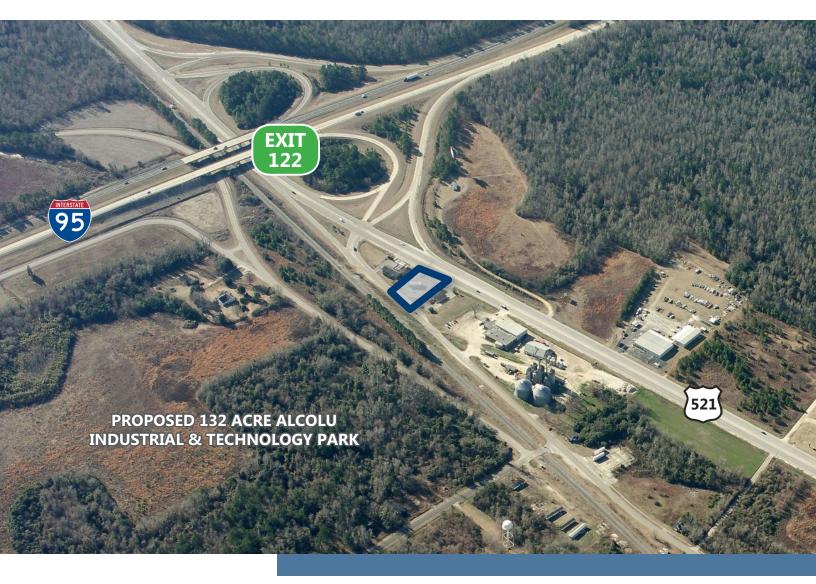

## **PROPERTY HIGHLIGHTS**

- Great Visibility from Interstate 95
- Located 500 Feet from On/Off Ramps to Interstate 95
- 2016 Daily Traffic Counts:
- 32,900 VPD on I-95
- 6,400 VPD on Sumter Hwy (US 521)
- Proposed 132 Acre Industrial & Technology Park Located 350 Feet North of this Property
- Future Retail on this Property will be the "First Stop" for Southbound Travelers No Significant Retail Off Any I-95 Exits Between this Property and Florence, SC (45 Miles North)
- Double Frontage on Sumter Highway and Main Street