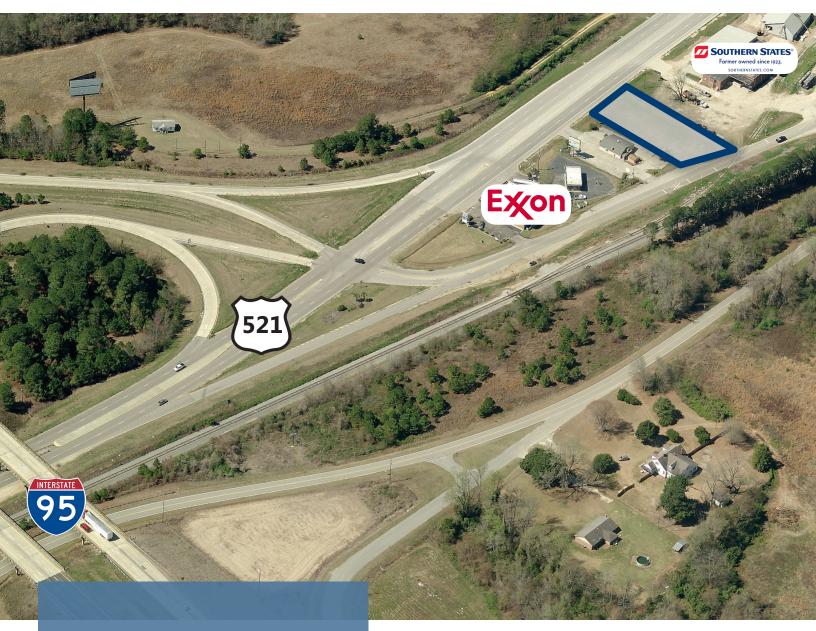

## **PROPERTY HIGHLIGHTS**

- Great Visibility from Interstate 95
- Located 500 Feet from On/Off Ramps to Interstate 95
- 2016 Daily Traffic Counts:
- 32,900 VPD on I-95
- 6,400 VPD on Sumter Hwy (US 521)
- Proposed 132 Acre Industrial & Technology Park Located 350 Feet North of this Property
- Future Retail on this Property will be the "First Stop" for Southbound Travelers No Significant Retail Off Any I-95 Exits Between this Property and Florence, SC (45 Miles North)
- Double Frontage on Sumter Highway and Main Street