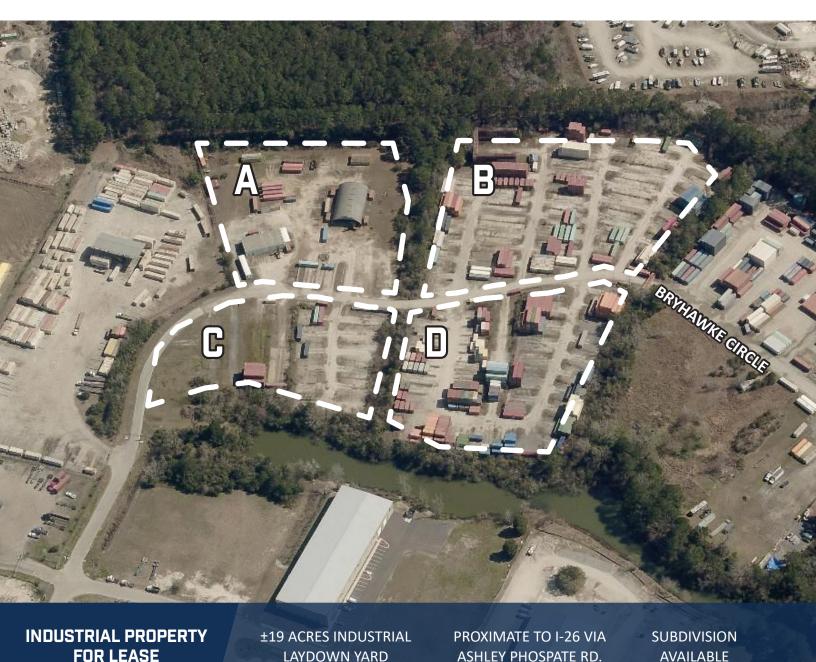

PETER FENNELLY SIOR, MCR, SLCR +1 843 425 0186 peter.fennelly@bridge-commercial.com

**PROPERTY DETAILS** 

**SITE ACREAGE:** ±19 Acres (divisbile)

**ADDRESS:** 7101 Bryhawke Circle

CITY: North Charleston

**ZONING:** M-1 Light Industrial

**POWER:** Dominion Energy South Carolina

SITE CONDITION Cleared/Partially cleared

**LOCATION:** Close proximity to I-26 between

Ashley Phosphate and Dorchester

Road

**SUBDIVISION** 

**LOT A:** ±4.30 Acres

±3,200 SF service facility with six (6)

doors, modular office trailer

LOT B: ±5.45 Acres

**LOT C:** ±3.69 Acres

**LOT D:** ±4.91 Acres

# Property Offers Divisibility And Proximity To Major Interstates

#### SUBDIVISION BREAKDOWN

| LOT A* | ±4.30 Acres | \$5,500 per acre per month NNN |
|--------|-------------|--------------------------------|
| LOT B  | ±5.45 Acres | \$5,000 per acre per month NNN |
| LOT C  | ±3.69 Acres | \$5,000 per acre per month NNN |
| LOT D  | ±4.91 Acres | \$5,000 per acre per month NNN |

\*Lot A contains office space, small warehouse and shed exclusively.

**LOCATION MAP** 

**LOCATION MAP** 

out of this document and excludes all liability for loss and damages arising

out of this document.