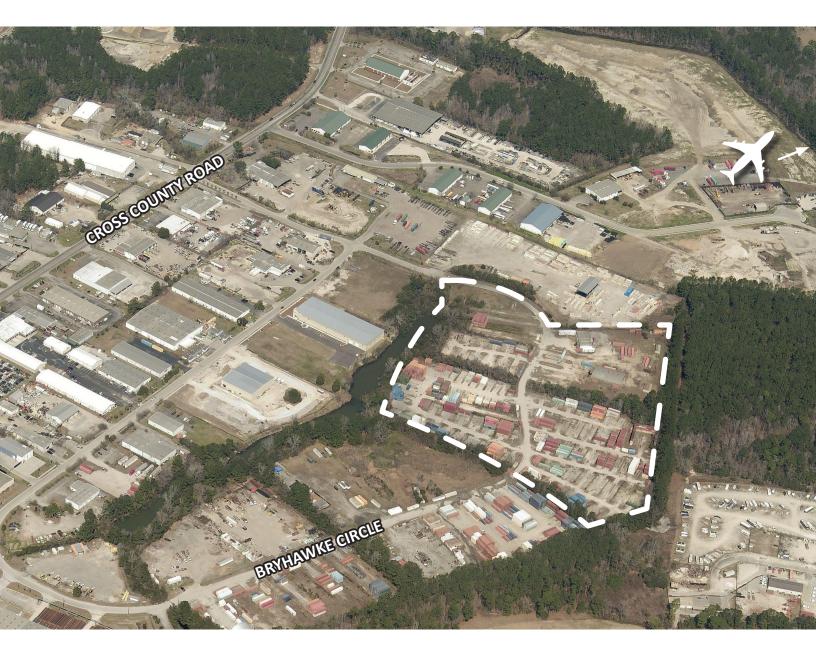

PETER FENNELLY SIOR, MCR, SLCR +1 843 425 0186 peter.fennelly@bridge-commercial.com

**PROPERTY DETAILS** 

**SITE ACREAGE:** ±19 Acres (divisbile)

**ADDRESS:** 7101 Bryhawke Circle

CITY: North Charleston

**ZONING:** M-1 Light Industrial

**POWER:** Dominion Energy South Carolina

SITE CONDITION Cleared/Partially cleared

**LOCATION:** Close proximity to I-26 between

Ashley Phosphate and Dorchester

Road

**SUBDIVISION** 

**LOT A:** ±4.30 Acres

±3,200 SF service facility with six (6)

doors, modular office trailer

LOT B: ±5.45 Acres

**LOT C:** ±3.69 Acres

**LOT D:** ±4.91 Acres

# Property Offers Divisibility And Proximity To Major Interstates