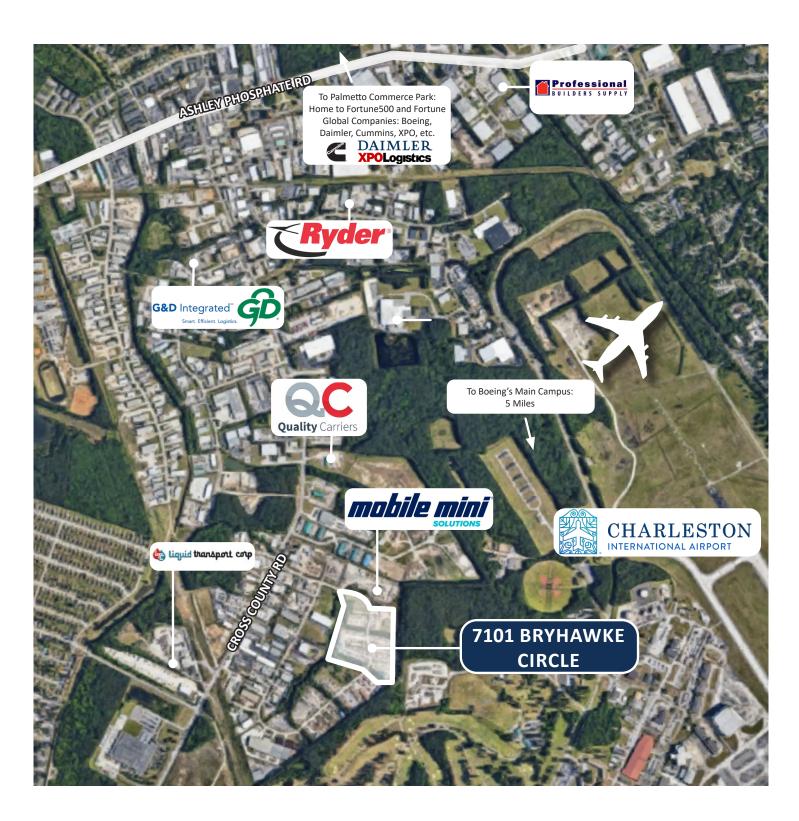

**POWER:** Dominion Energy South Carolina

SITE CONDITION Cleared/Partially cleared

**LOCATION:** Close proximity to I-26 between

Ashley Phosphate and Dorchester

Road

**SUBDIVISION** 

**LOT A:** ±4.30 Acres

±3,200 SF service facility with six (6)

\*Lot A contains office space, small warehouse and shed exclusively.

**LOCATION MAP** 

**LOCATION MAP** 

out of this document and excludes all liability for loss and damages arising

out of this document.