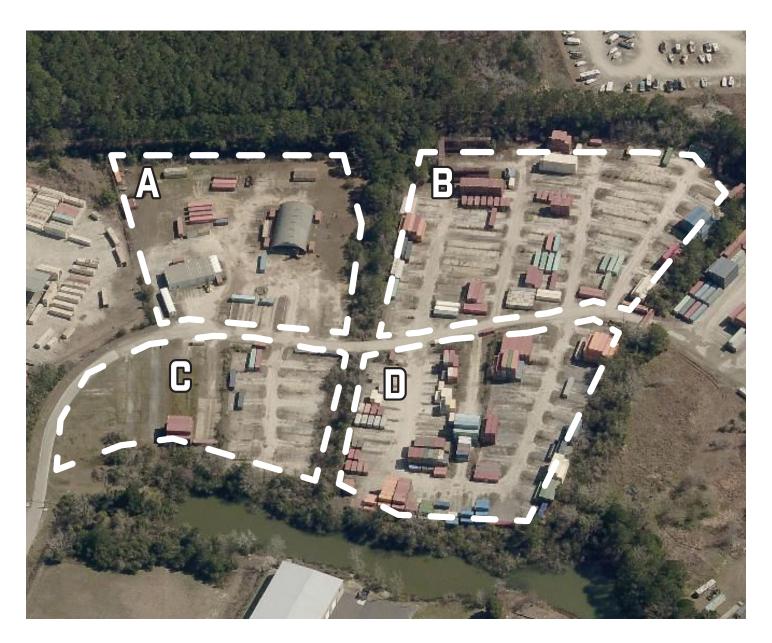

PETER FENNELLY SIOR, MCR, SLCR +1 843 425 0186 peter.fennelly@bridge-commercial.com

**PROPERTY DETAILS** 

**SITE ACREAGE:** ±19 Acres (divisbile)

**ADDRESS:** 7101 Bryhawke Circle

CITY: North Charleston

**ZONING:** M-1 Light Industrial

**POWER:** Dominion Energy South Carolina

SITE CONDITION Cleared/Partially cleared

**LOCATION:** Close proximity to I-26 between

Ashley Phosphate and Dorchester

Road

**SUBDIVISION** 

**LOT A:** ±4.30 Acres

±3,200 SF service facility with six (6)

doors, modular office trailer

LOT B: ±5.45 Acres

**LOT C:** ±3.69 Acres

**LOT D:** ±4.91 Acres

#### SUBDIVISION BREAKDOWN

| LOT A* | ±4.30 Acres | \$5,500 per acre per month NNN |
|--------|-------------|--------------------------------|
| LOT B  | ±5.45 Acres | \$5,000 per acre per month NNN |
| LOT C  | ±3.69 Acres | \$5,000 per acre per month NNN |
| LOT D  | ±4.91 Acres | \$5,000 per acre per month NNN |

\*Lot A contains office space, small warehouse and shed exclusively.

**LOCATION MAP** 

**LOCATION MAP** 

out of this document and excludes all liability for loss and damages arising

out of this document.