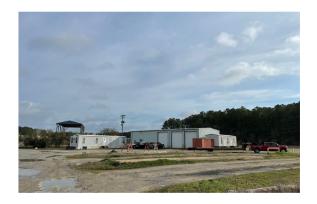

doors, modular office trailer

LOT B: ±5.45 Acres

**LOT C:** ±3.69 Acres

**LOT D:** ±4.91 Acres

\*Lot A contains office space, small warehouse and shed exclusively.

**LOCATION MAP** 

**LOCATION MAP** 

out of this document and excludes all liability for loss and damages arising

out of this document.