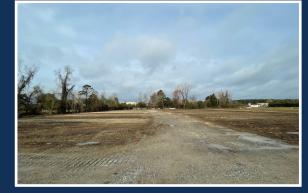

**POWER:** Dominion Energy South Carolina

SITE CONDITION Cleared/Partially cleared

**LOCATION:** Close proximity to I-26 between

Ashley Phosphate and Dorchester

Road

**SUBDIVISION** 

**LOT A:** ±4.30 Acres

±3,200 SF service facility with six (6)