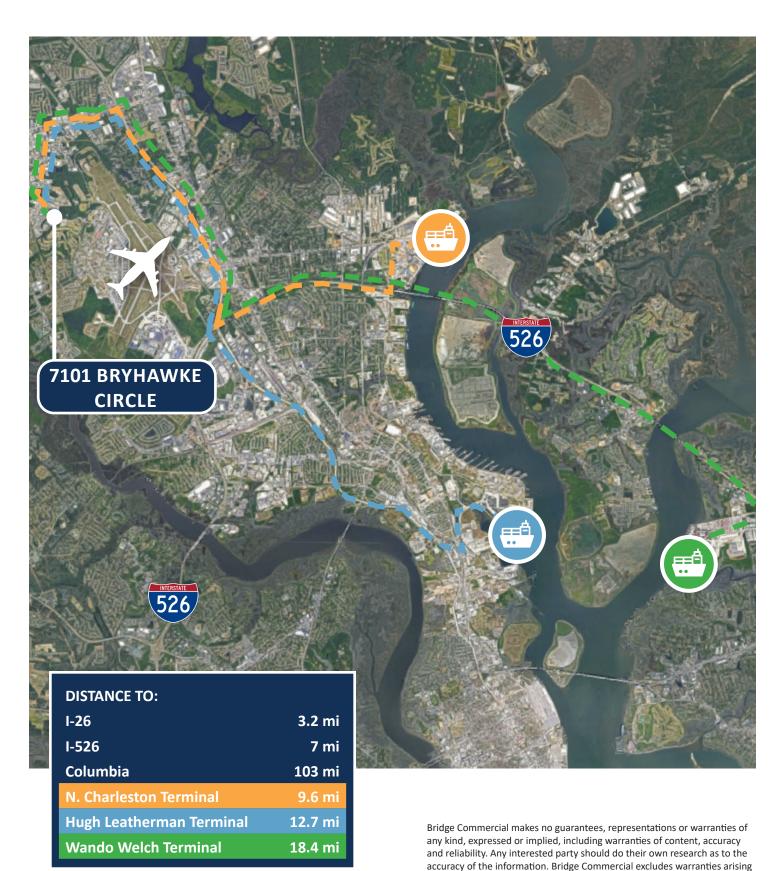

# Property Offers Divisibility And Proximity To Major Interstates

\*Lot A contains office space, small warehouse and shed exclusively.

**LOCATION MAP** 

**LOCATION MAP** 

out of this document and excludes all liability for loss and damages arising

out of this document.