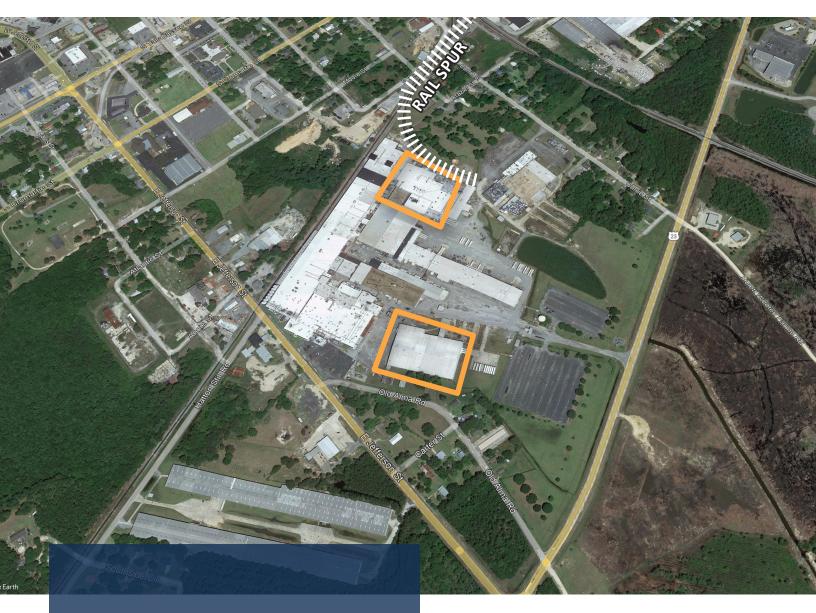

### **PROPERTY HIGHLIGHTS**

- CSX rail served facility and separate warehouse facility for lease
- 100,000-200,000 SF available
- Heavy infrastructure in place from historical uses
- Ample parking and yard space for outdoor needs
- Lease Rate: \$3.00/sf NNN