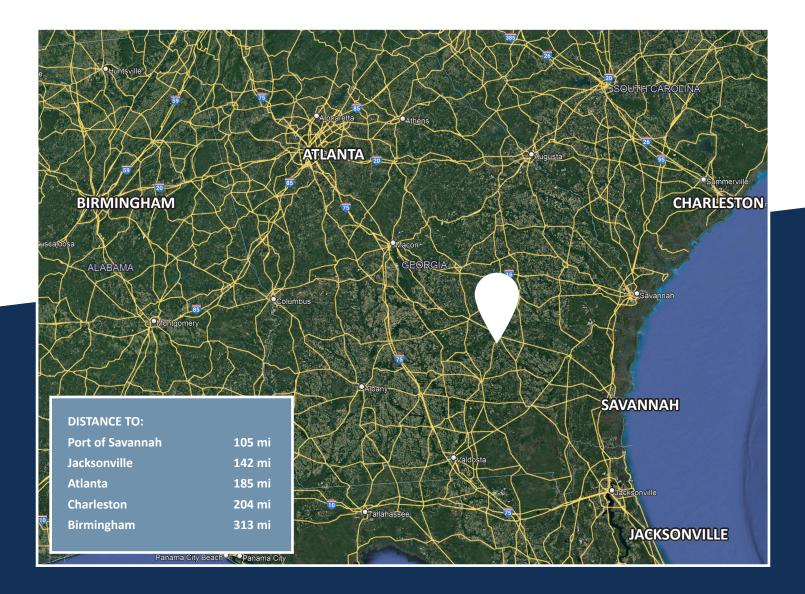

**PROPERTY HIGHLIGHTS**

- CSX rail served facility and separate warehouse facility for lease
- 100,000-200,000 SF available
- Heavy infrastructure in place from historical uses
- Ample parking and yard space for outdoor needs
- Lease Rate: \$3.00/sf NNN

Bridge Commercial makes no guarantees, representations or warranties of any kind, expressed or implied, including warranties of content, accuracy and reliability. Any interested party should do their own research as to the accuracy of the information. Bridge Commercial excludes warranties arising out of this document and excludes all liability for loss and damages arising out of this document.



#### JOHN BEAM

+1 843 810 6868 john.beam@bridge-commercial.com

#### WWW.BRIDGE-COMMERCIAL.COM

## **95 E JEFFERSON STREET**



LOCATION MAP



#### JOHN BEAM

Vice President +1 843 810 6868 john.beam@bridge-commercial.com

#### **BRIDGE COMMERCIAL**

+1 843 535 8600 25 Calhoun Street, Suite 220 Charleston, SC 29401

Bridge Commercial makes no guarantees, representations or warranties of any kind, expressed or implied, including warranties of content, accuracy and reliability. Any interested party should do their own research as to the accuracy of the information. Bridge Commercial excludes warranties arising out of this document and excludes all liability for loss and damages arising out of this document.