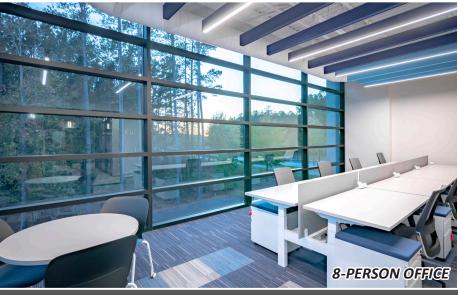

# WORK SPACE PHOTOS

HOME TELECOM TECHNOLOGY CENTER CONCEPT CO-WORKING SPACE

\*PHOTOS BY THE MIDDLETON GROUP

#### HOME TELECOM TECHNOLOGY CENTER CONCEPT CO-WORKING SPACE

| ROOM                 | UNITS |
|----------------------|-------|
| One-Person Offices   | 5     |
| Two-Person Offices   | 2     |
| Three-Person Offices | 2     |
| Four-Person Offices  | 3     |
| Eight-Person Office  | 1     |
| Ten-Person Office    | 1     |
| Dedicated Desks      | 15    |