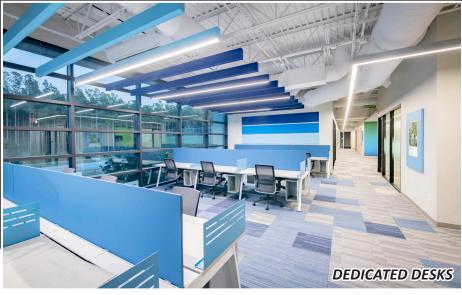

# WORK SPACE PHOTOS

HOME TELECOM TECHNOLOGY CENTER CONCEPT CO-WORKING SPACE

\*PHOTOS BY THE MIDDLETON GROUP

#### HOME TELECOM TECHNOLOGY CENTER CONCEPT CO-WORKING SPACE

| ROOM                 | UNITS |
|----------------------|-------|
| One-Person Offices   | 5     |
| Two-Person Offices   | 2     |
| Three-Person Offices | 2     |
| Four-Person Offices  | 3     |
| Eight-Person Office  | 1     |
| Ten-Person Office    | 1     |
| Dedicated Desks      | 15    |