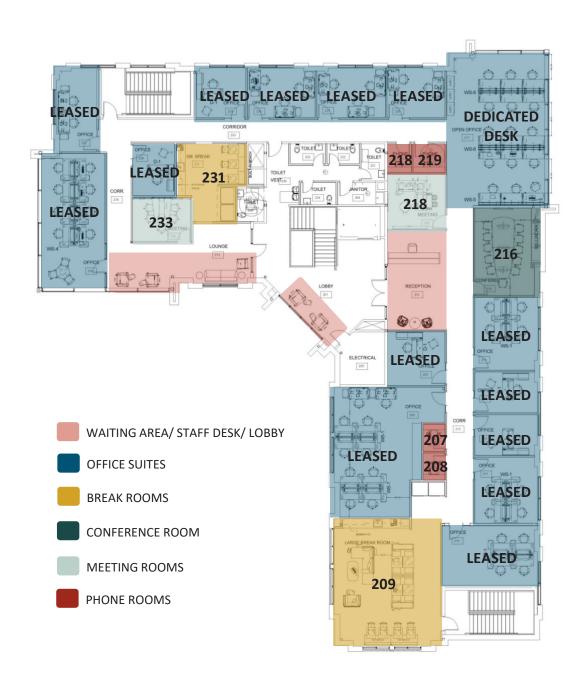

### FLOOR PLAN

#### HOME TELECOM TECHNOLOGY CENTER CONCEPT CO-WORKING SPACE

| ROOM                 | UNITS |
|----------------------|-------|
| One-Person Offices   | 5     |
| Two-Person Offices   | 2     |
| Three-Person Offices | 2     |
| Four-Person Offices  | 3     |
| Eight-Person Office  | 1     |
| Ten-Person Office    | 1     |
| Dedicated Desks      | 15    |