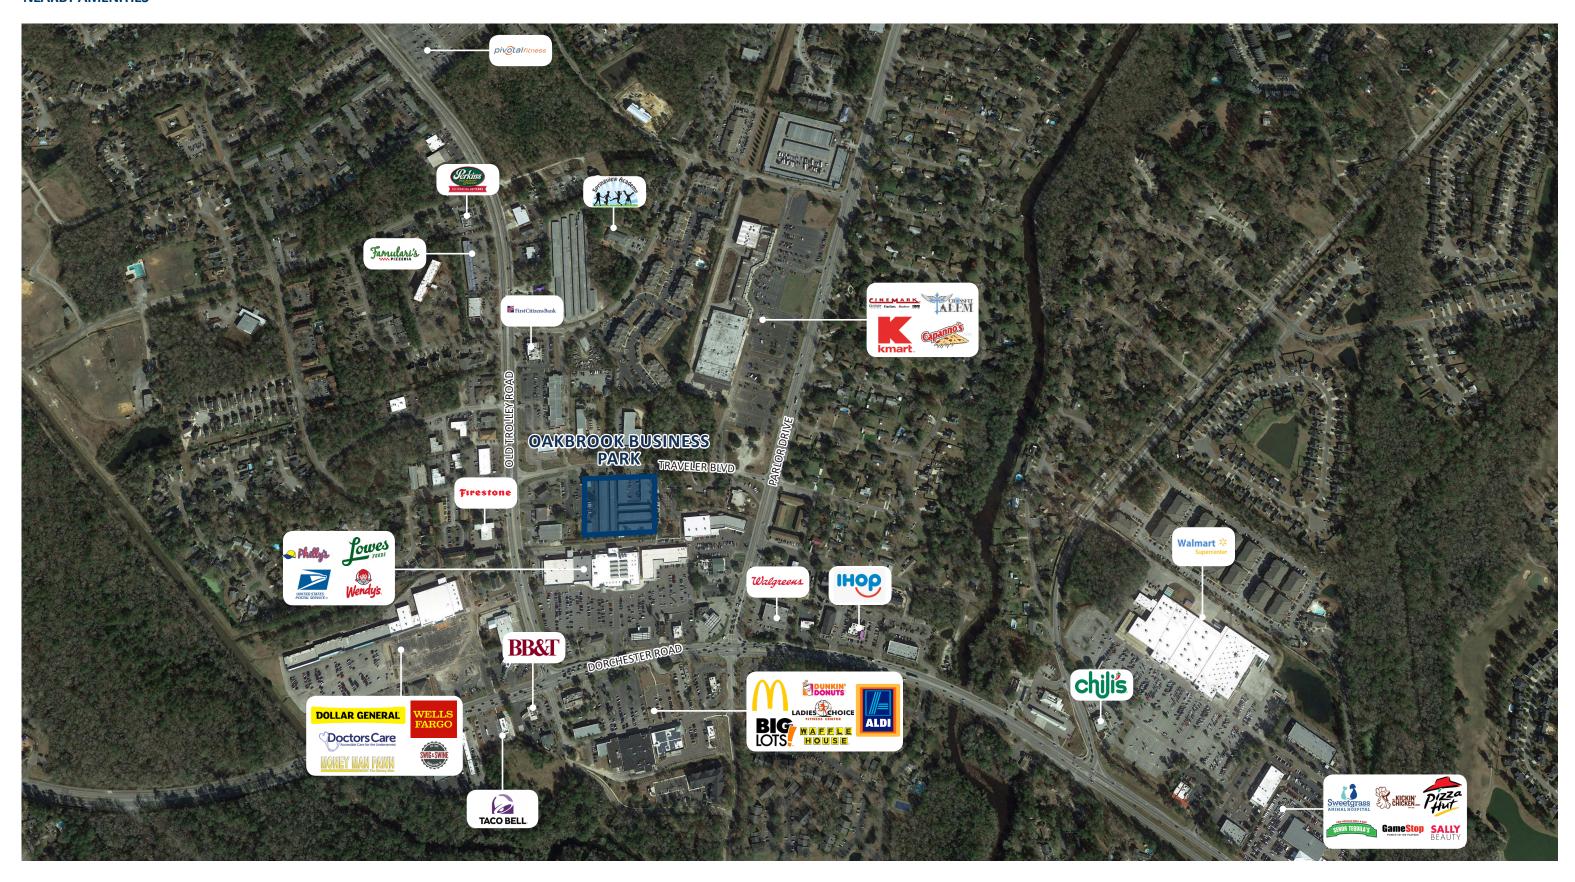

# **OAKBROOK BUSINESS PARK**

SUMMERVILLE, SC 29485





BROOKS U. COURTNEY Brokerage Associate +1 859 327 8749 brooks.courtney@bridge-commercial.com JOHN BEAM Senior Associate +1 843 810 6868 john.beam@bridge-commercial.com

## **HIGHLIGHTS**



BUILDING SIGNAGE VISIBLE FROM TRAVELERS BLVD

100% OFFICE SPACE, BUT UNIT CAN BE CONVERTED TO OFFICE & WAREHOUSE

CENTRALLY LOCATED OF TRAVELERS BLVD & EASILY ACCESSIBLE



PROXIMATE TO AMENITIES AND THE AIRPORT



UP TO 6 CONTIGUOUS UNITS AVAILABLE (7,000 SF)

UNITS RANGE FROM 1,000/1,250/1,500 SF IN SIZE

RECENT PROPERTY & BUILDING IMPROVEMENTS



### **FLOORPLANS**





#### **AVAILABLE SPACE**

6 CONTIGUOUS UNITS AVAILABLE (7,000 SF)

UNITS RANGE FROM 1,000/1,250/ 1,500 SF IN SIZE

# BC BRIDGE COMMERCIAL

## **NEARBY AMENITIES**







# flex space available for lease