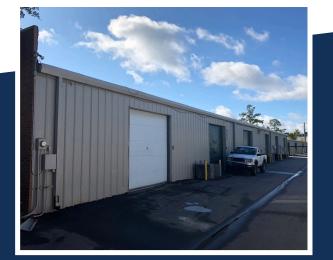

UP TO 6 CONTIGUOUS UNITS AVAILABLE (7,000 SF)

UNITS RANGE FROM 1,000/1,250/1,500 SF IN SIZE

RECENT PROPERTY & BUILDING IMPROVEMENTS

#### **AVAILABLE SPACE**

6 CONTIGUOUS UNITS AVAILABLE (7,000 SF)

UNITS RANGE FROM 1,000/1,250/ 1,500 SF IN SIZE