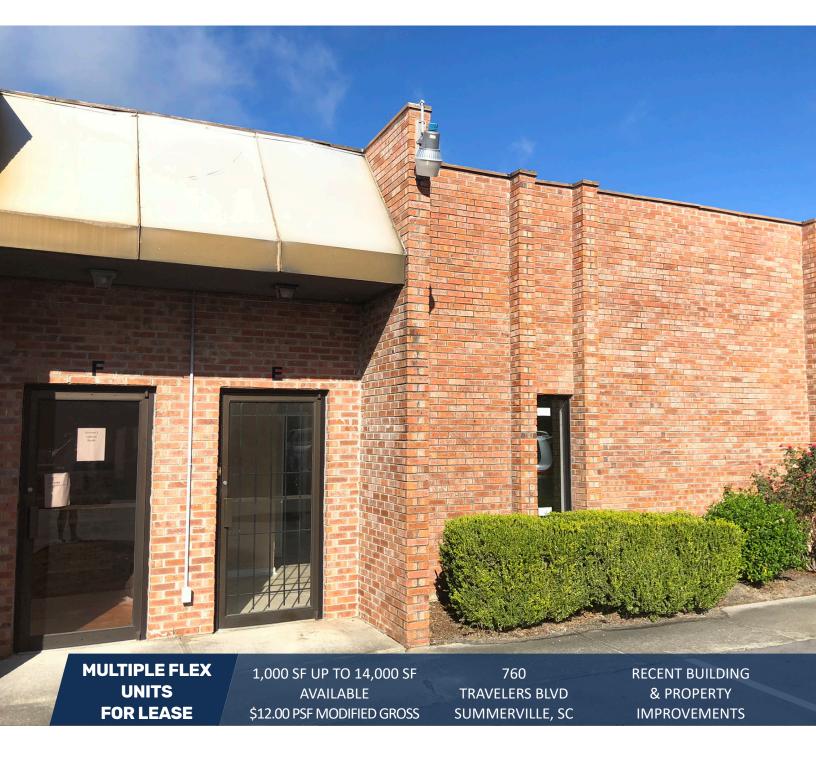

## **HIGHLIGHTS**

BUILDING SIGNAGE VISIBLE FROM TRAVELERS BLVD

100% OFFICE SPACE, BUT UNIT CAN BE CONVERTED TO OFFICE & WAREHOUSE

CENTRALLY LOCATED OF TRAVELERS BLVD & EASILY ACCESSIBLE

PROXIMATE TO AMENITIES AND THE AIRPORT

UP TO 6 CONTIGUOUS UNITS AVAILABLE (7,000 SF)

UNITS RANGE FROM 1,000/1,250/1,500 SF IN SIZE

RECENT PROPERTY & BUILDING IMPROVEMENTS

#### **AVAILABLE SPACE**

6 CONTIGUOUS UNITS AVAILABLE (7,000 SF)

UNITS RANGE FROM 1,000/1,250/ 1,500 SF IN SIZE

# flex space available for lease