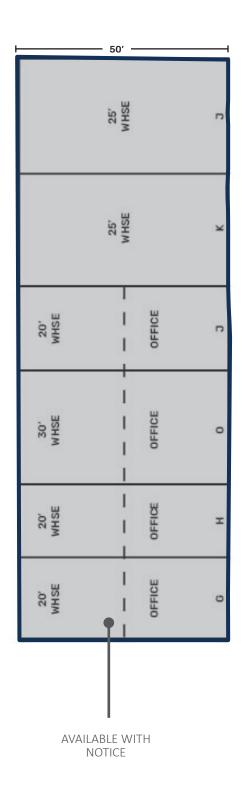

### **FLOORPLANS**

#### **AVAILABLE SPACE**

6 CONTIGUOUS UNITS AVAILABLE (7,000 SF)

UNITS RANGE FROM 1,000/1,250/ 1,500 SF IN SIZE

UP TO 6 CONTIGUOUS UNITS AVAILABLE (7,000 SF)

UNITS RANGE FROM 1,000/1,250/1,500 SF IN SIZE

RECENT PROPERTY & BUILDING IMPROVEMENTS