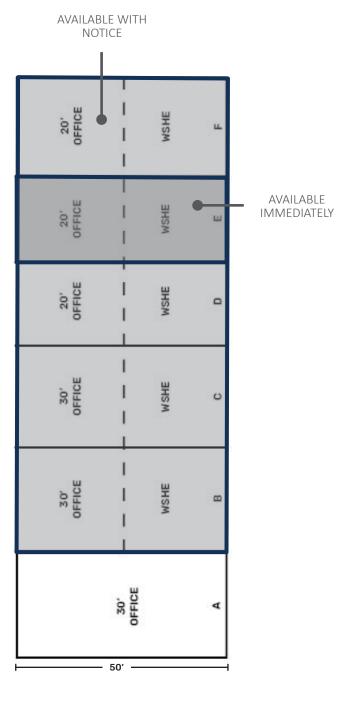

### **FLOORPLANS**

#### **AVAILABLE SPACE**

6 CONTIGUOUS UNITS AVAILABLE (7,000 SF)

UNITS RANGE FROM 1,000/1,250/ 1,500 SF IN SIZE

UP TO 6 CONTIGUOUS UNITS AVAILABLE (7,000 SF)

UNITS RANGE FROM 1,000/1,250/1,500 SF IN SIZE

RECENT PROPERTY & BUILDING IMPROVEMENTS