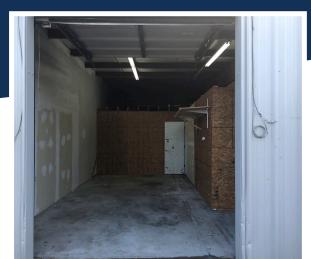

UP TO 6 CONTIGUOUS UNITS AVAILABLE (7,000 SF)

UNITS RANGE FROM 1,000/1,250/1,500 SF IN SIZE

RECENT PROPERTY & BUILDING IMPROVEMENTS

#### **AVAILABLE SPACE**

6 CONTIGUOUS UNITS AVAILABLE (7,000 SF)

UNITS RANGE FROM 1,000/1,250/ 1,500 SF IN SIZE