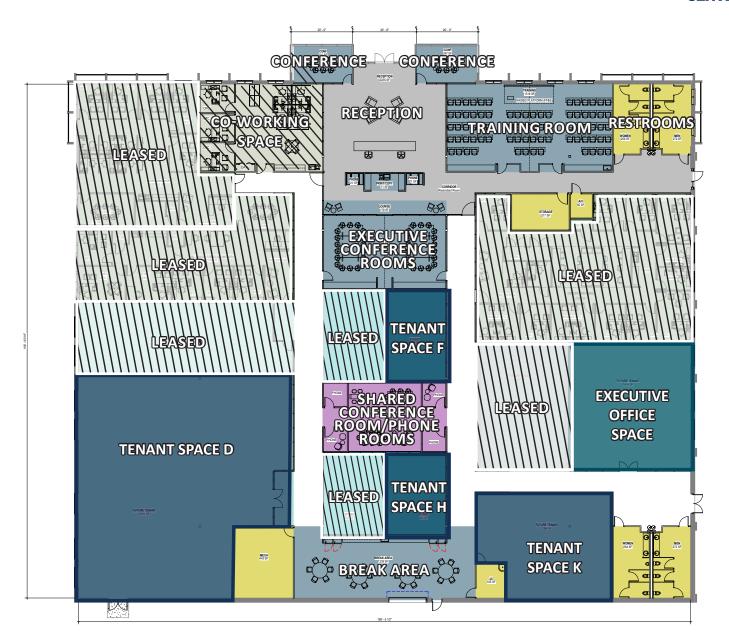

## FLOOR PLAN

THE OPPORTUNITY CENTER

## **AVAILABLE SUITES**

Suite D - 7,490 RSF

Suite K - 2,119 RSF

Suite F - 897 RSF

Suite H - 792 RSF

\$26.00/RSF FULL SERVICE

## FLOOR PLAN

### THE OPPORTUNITY CENTER EXECUTIVE SUITES