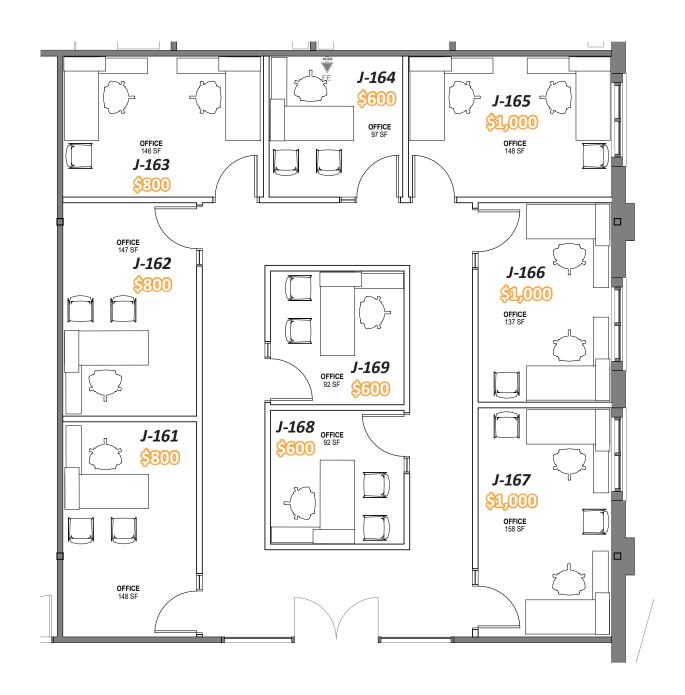

## FLOOR PLAN

THE OPPORTUNITY CENTER

## **AVAILABLE SUITES**

Suite D - 7,490 RSF

Suite K - 2,119 RSF

Suite F - 897 RSF

Suite H - 792 RSF

\$26.00/RSF FULL SERVICE