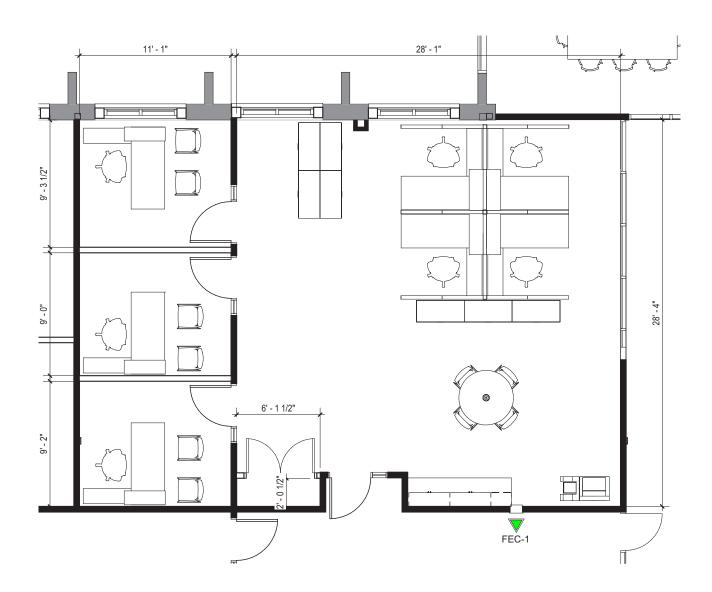

## FLOOR PLAN

### THE OPPORTUNITY CENTER EXECUTIVE SUITES

## CO-WORKING SPACE PLAN

THE OPPORTUNITY CENTER EXECUTIVE SUITES

### **Services & Amenities**

- Co-working space is available furnished with desks and chairs
- Co-working spaces off the flexible lease terms, from month-to-month up to twelve months or more.
- Co-Working tenants will be offered FREE business training for those who choose to enroll