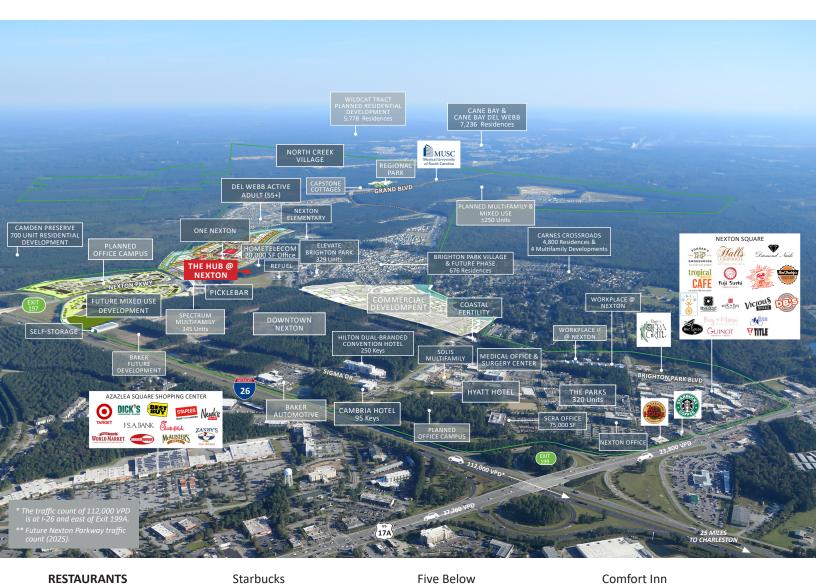

BRIDGE COMMERCIAL

**SITE PLAN** 

**LOCATION OVERVIEW** 

**RESTAURANTS** 

BakdShop

Carolina Ale House

Chipotle

Chick-fil-A Codfather

Cracker Barrel

Dunkin

Logan's Roadhouse

First Watch Fuji Sushi

Hall's Chophouse

La Hacienda Mcalister's Deli

O-Charley's

Page's Okra Grill Poogan's Smokehouse

Smashburger

Starbucks

SOL

**Ruby Tuesday** 

Taco Boy

Tropical Smoothie Cafe

Wasabi

Vicious Biscuit

**RETAIL/SERVICES** 

Aldi AutoZone

BJ's Bicycle Shoppe **Bold Fitness** 

Chase Bank

**CPM Federal Credit Union** 

**Dollar General** Earth Fare

Home Depot Lowe's

Kohl's UPS

Petco

O'Reilly Auto Parts

**Shoe Carnival** Staples **Target** 

**TJMaxx Tractor Supply** Walgreens

Wal-Mart Whole Foods

**HOTELS** Cambria Comfort Inn **Comfort Suites** 

Courtyard by Marriott

Hampton Inn

Hilton & Homewood Suites

**Dual Brand** Home2Suites Holiday Inn Express Residence Inn Sleep Inn

Wyndham Garden

Tru Hotel

Quick access + amenities

BRIDGE COMMERCIAL

#### WHY THE HUB FOR BUSINESS?

Located in the award-winning Nexton master-planned community in Summerville.

±20,000 VPD on Nexton Parkway

Access to walking trails, parks and mixed use amenities.

Direct access to I-26 and Highway 17A providing easy access to all areas for employees and clients.

Proximate to multiple shopping centers including Nexton Square and other everyday conveniences including coffee, restaurants, hotels, gyms, banks, office supply, etc.

Brand new space with building amenities including gigabit internet capability and co-working space.