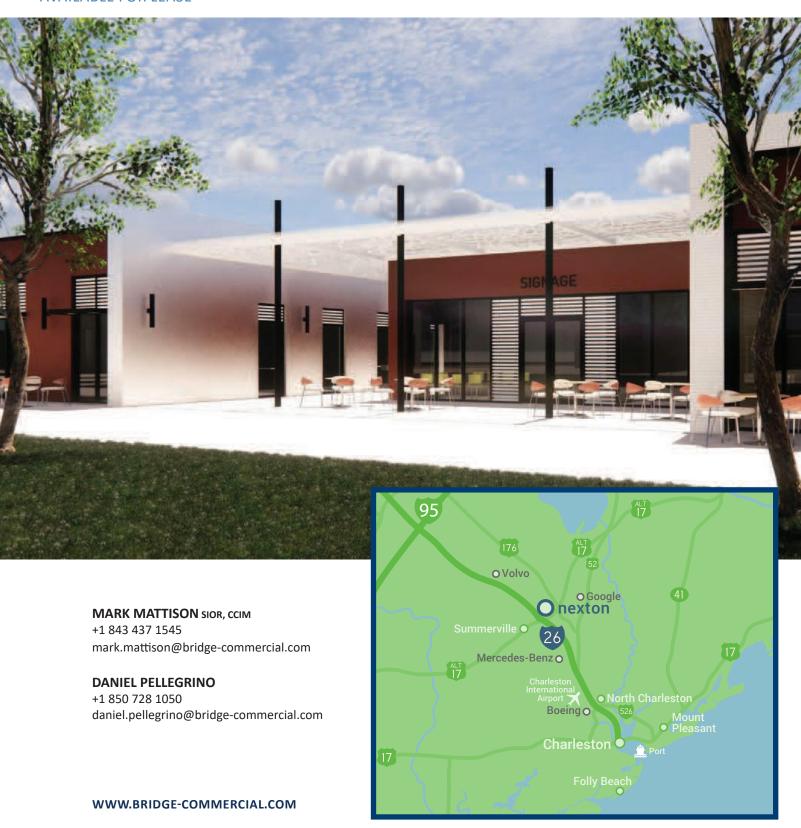

# THE HUB @ NEXTON 1229 NEXTON PARKWAY

AVAILABLE FOR LEASE

OFFICE SPACE FOR LEASE

BLDG 3C - 2,500 RSF CLASS A OFFICE \$33.00 RSF NET OF ELECTRICAL AND JANITORIAL SERVICES

AVAILABLE JANUARY 1, 2023

LOCATED IN NEXTON

MARK MATTISON SIOR, CCIM Executive Vice President +1 843 437 1545 mark.mattison@bridge-commercial.com **DANIEL PELLEGRINO** 

Senior Vice President +1 850 728 1050 daniel.pellegrino@bridge-commercial.

**FLOOR PLAN** 

#### WHY THE HUB FOR BUSINESS?

Located in the award-winning Nexton master-planned community in Summerville.

±20,000 VPD on Nexton Parkway

Access to walking trails, parks and mixed use amenities.

Direct access to I-26 and Highway 17A providing easy access to all areas for employees and clients.

Proximate to multiple shopping centers including Nexton Square and other everyday conveniences including coffee, restaurants, hotels, gyms, banks, office supply, etc.

Brand new space with building amenities including gigabit internet capability and co-working space.