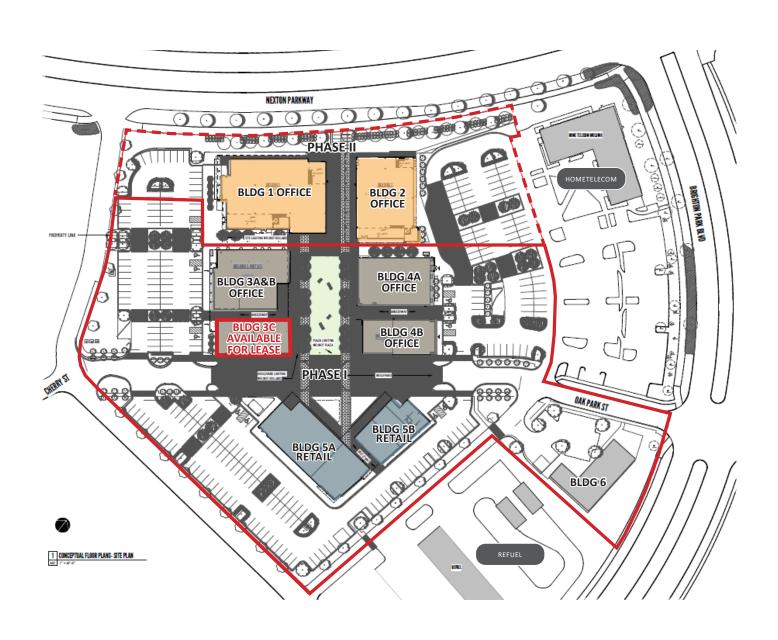

BRIDGE COMMERCIAL

**SITE PLAN** 

**LOCATION OVERVIEW** 

**RESTAURANTS** 

BakdShop

Carolina Ale House

Chipotle

Chick-fil-A Codfather