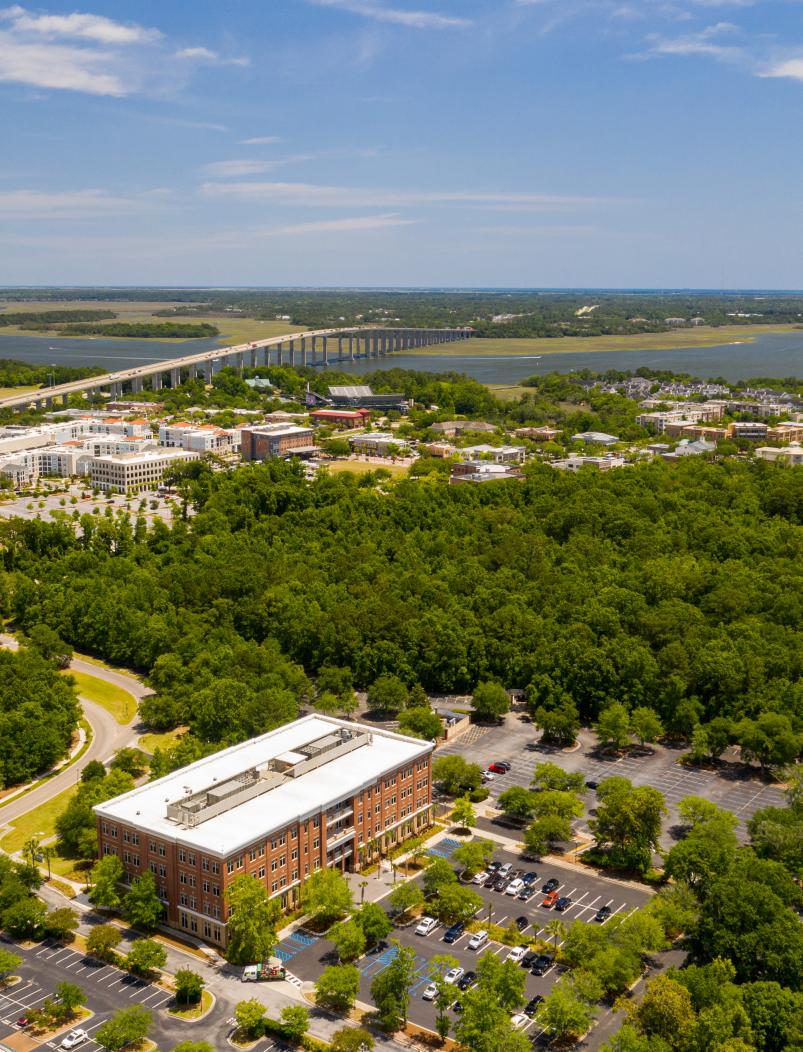

# 115 FAIRCHILD STREET, SUITE 200 DANIEL ISLAND, SC

- Suite 200 9,977 RSF
- Master Lease Term through August 2028
- Potential Expansion up to 14,382 RSF
- \$29.50/RSF, Full Service

# CORPORATE OFFICE SPACE ON DANIEL ISLAND

The Landing is one of the most unique office building opportunities in the Charleston, SC market offering abundant on-site parking.

Excellent access to Interstate I-526 heading east and west. Within walking distance to numerous amenities ranging from dining, retail trades, financial institutions and residential units.