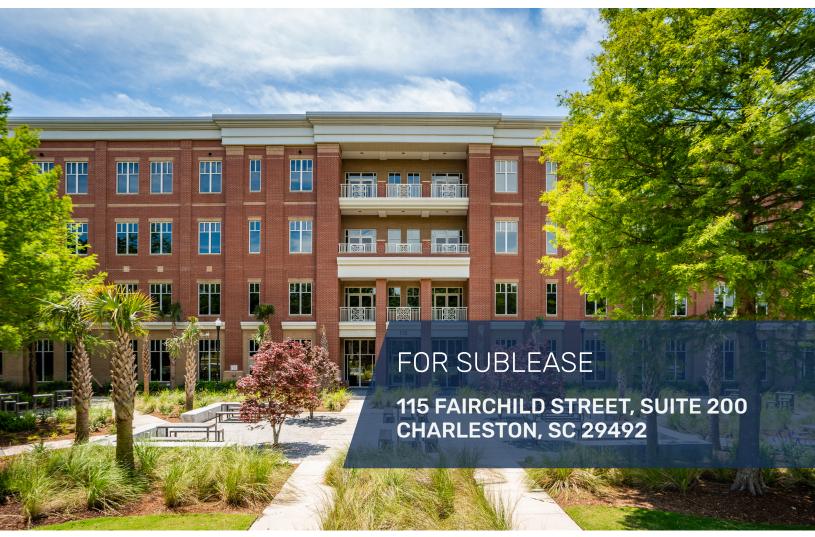

# 115 FAIRCHILD STREET, SUITE 200 DANIEL ISLAND, SC

- Suite 200 9,977 RSF
- Master Lease Term through August 2028
- Potential Expansion up to 14,382 RSF
- \$29.50/RSF, Full Service

# CORPORATE OFFICE SPACE ON DANIEL ISLAND

The Landing is one of the most unique office building opportunities in the Charleston, SC market offering abundant on-site parking.

Excellent access to Interstate I-526 heading east and west. Within walking distance to numerous amenities ranging from dining, retail trades, financial institutions and residential units.