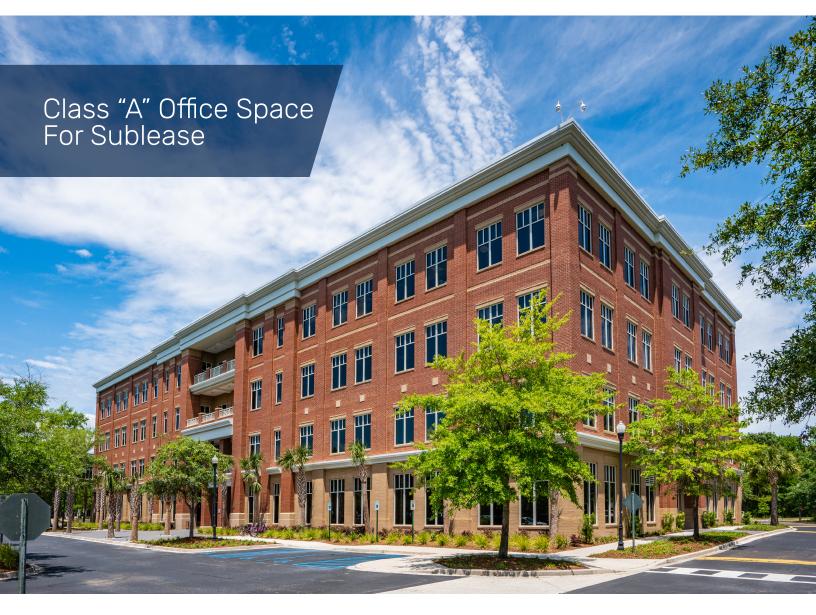

# 115 FAIRCHILD STREET, SUITE 200 DANIEL ISLAND, SC

- Suite 200 9,977 RSF
- Master Lease Term through August 2028
- Potential Expansion up to 14,382 RSF
- \$29.50/RSF, Full Service

# CORPORATE OFFICE SPACE ON DANIEL ISLAND

The Landing is one of the most unique office building opportunities in the Charleston, SC market offering abundant on-site parking.

Excellent access to Interstate I-526 heading east and west. Within walking distance to numerous amenities ranging from dining, retail trades, financial institutions and residential units.