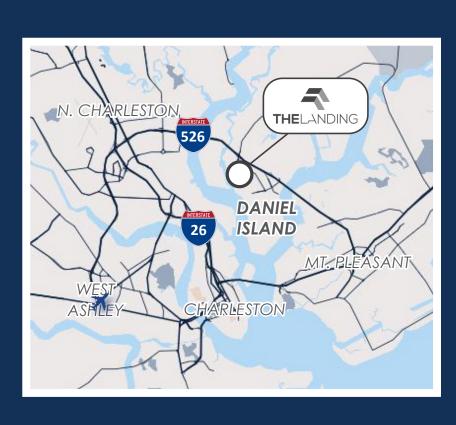

# CORPORATE OFFICE SPACE ON DANIEL ISLAND

The Landing is one of the most unique office building opportunities in the Charleston, SC market offering abundant on-site parking.

Excellent access to Interstate I-526 heading east and west. Within walking distance to numerous amenities ranging from dining, retail trades, financial institutions and residential units.

Proximate to high profile office users including BLACKBAUD and BENEFIT FOCUS.

HIGH END INTERIOR FINISHES

EASILY ACCESSIBLE

MINUTES TO AMENITIES

ABUNDANT PARKING

NEARBY PARKS & TRAILS