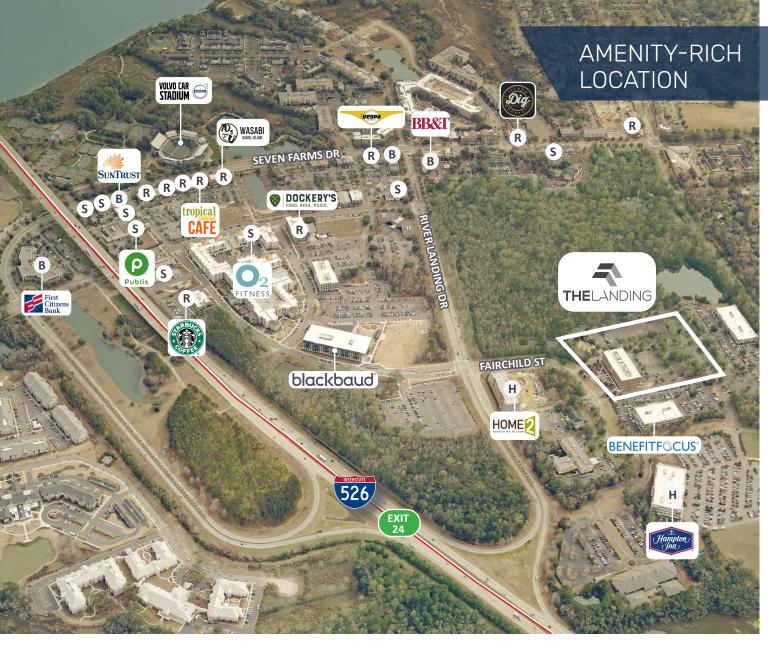

## **RESTAURANTS (R)**

Agaves Cantina Ali Baba Deli & Catering Bin 526 Blondies Bagels & Cafe Daniel Island Grill Dragon Palace Chinese Bistro Dockery's Honeycomb Cafe Laura Alberts Orlando's Brick Oven Pizza Ristorante LIDI Sermet's Courtyard Starbucks Sweets by the Beach Tropical Smoothie Cafe

# HOTELS (H)

Hampton Inn Home 2 Suites BANKS (B)

BB&T Federal Credit Union FineMark Bank First Citizens Bank SunTrust Bank Synovus Bank Wells Fargo ATM

# **RETAIL & SERVICES (S)**

Circle K **Cooper River Cycles Daniel Island Computer Doctor** Eagan's Spirits Envy Salon & Beauty Boutique Lucia's Pet Shop O2 Fitness Paisley of Daniel Island Refuel