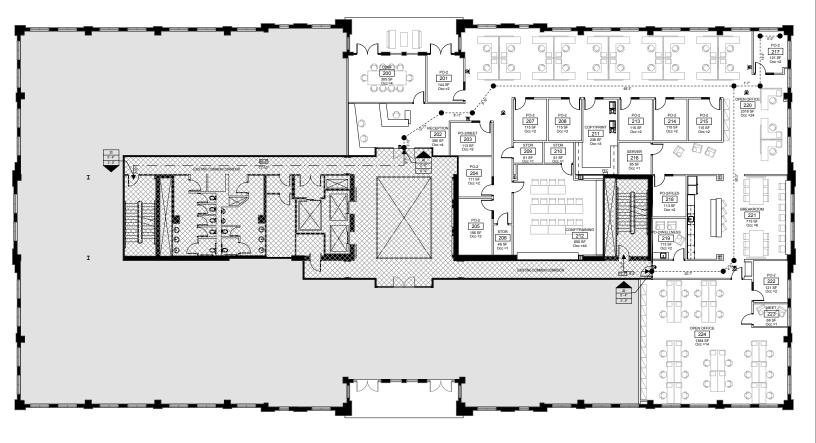

LY, SIOR, MCR, SLCR

President

DIR: +1 843 425 0186

peter.fennelly@bridge-commercial.com

### **COLBY FARMER**

Associate

DIR: +1 978 998 9243

colby.farmer@bridge-commercial.com









# CORPORATE OFFICE SPACE ON DANIEL ISLAND

The Landing is one of the most unique office building opportunities in the Charleston, SC market offering abundant on-site parking.

Excellent access to Interstate I-526 heading east and west. Within walking distance to numerous amenities ranging from dining, retail trades, financial institutions and residential units.

Proximate to high profile office users including BLACKBAUD and BENEFIT FOCUS.





HIGH END INTERIOR FINISHES



EASILY ACCESSIBLE



MINUTES TO AMENITIES



ABUNDANT PARKING



NEARBY PARKS & TRAILS









# SUITE 200 SPACE PLAN

9,977 RSF









# SUITE 270 EXPANSION SPACE

4,405 RSF





Bridge Commercial makes no guarantees, representations or warranties of any kind, expressed or implied, including warranties of content, accuracy and reliability. Any interested party should do their own research as to the accuracy of the information. Bridge Commercial excludes warranties arising out of this document and excludes all liability for loss and damages arising out of this document.



# DANIEL ISLAND'S WORKPLACE

















Photos courtesy of www.danielisland.com www.dockerys.com www.vespapizzaria.com www.danielislandnews.com



## **RESTAURANTS (R)**

Agaves Cantina Ali Baba Deli & Catering Bin 526 Blondies Bagels & Cafe Daniel Island Grill Dragon Palace Chinese Bistro Dockery's Honeycomb Cafe Laura Alberts Orlando's Bri