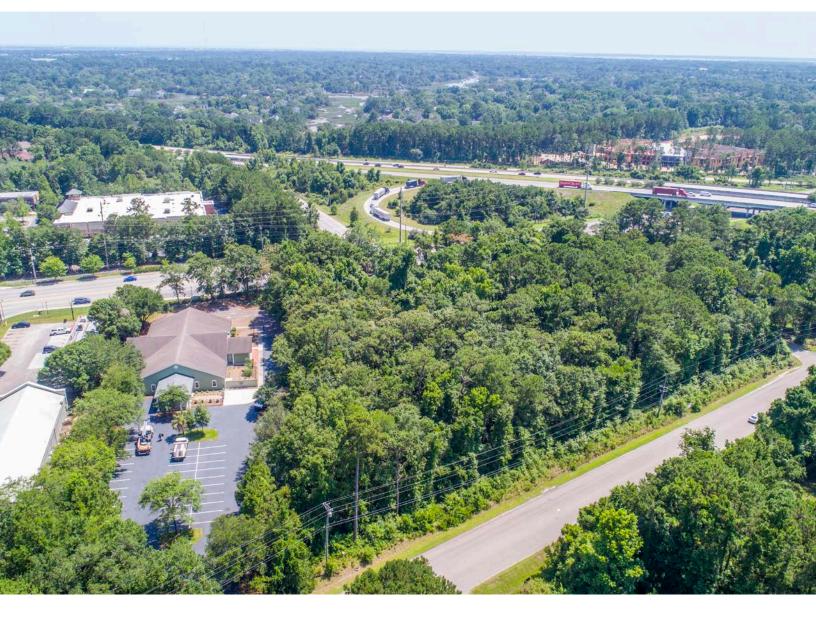

# LAND FOR SALE

This 4.04 acre site is located off of Long Point Road & I-526 in Mount Pleasant. It has approximately 375 feet of frontage on Long Point Road, which sees in excess of 35,000 vehicles per day. Highly visible from I-526, the property is well-suited for office, hotel, restaurants or retail. Areawide Business zoning is in place and utilities are to the property. Full due diligence package is available which includes a new ALTA survey, Geotech, Phase I, etc. Contact broker for details.

### **PROPERTY SUMMARY**

PARCEL ID:

MUNICIPALITY:

SITE SIZE:

FRONTAGE:

ZONING:

USES: FLOOD ZONE: VPD

556-00-00-193, 556-00-00-312, 556-00-00-191 Charleston 4.04 Acres 375 Feet Areawide Business (AB) Hotel, Retail or Office