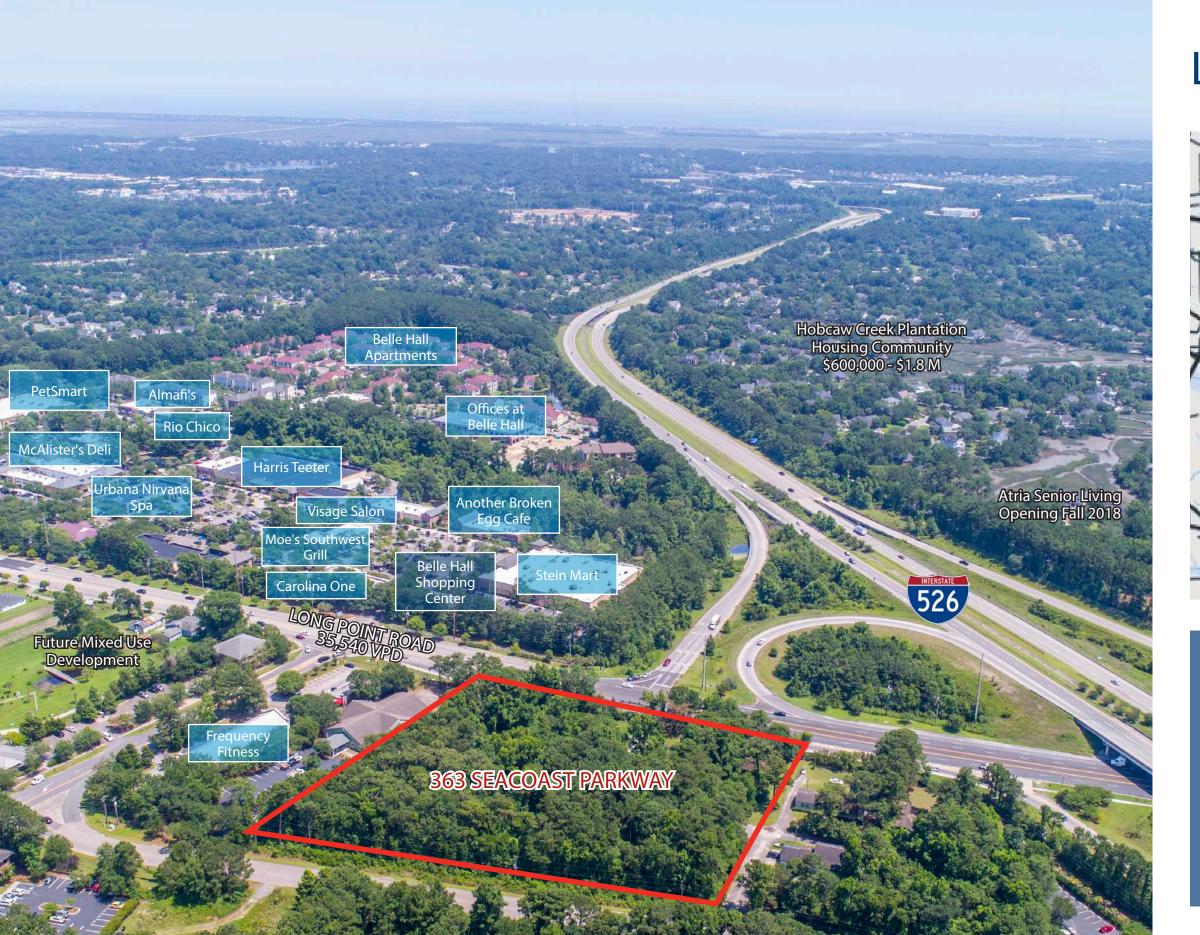

# LOCATION

Centrally located in the town of Mount Pleasant, SC, this site benefits from strong demographics. Only minutes away from Downtown Charleston and Daniel Island. The property is across the street from the Belle Hall shopping center featuring major retailers and restaurants.