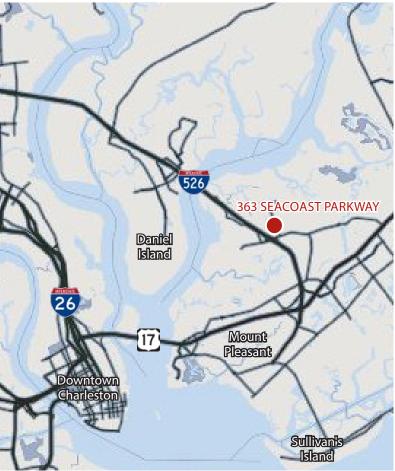

# LOCATION

Centrally located in the town of Mount Pleasant, SC, this site benefits from strong demographics. Only minutes away from Downtown Charleston and Daniel Island. The property is across the street from the Belle Hall shopping center featuring major retailers and restaurants.