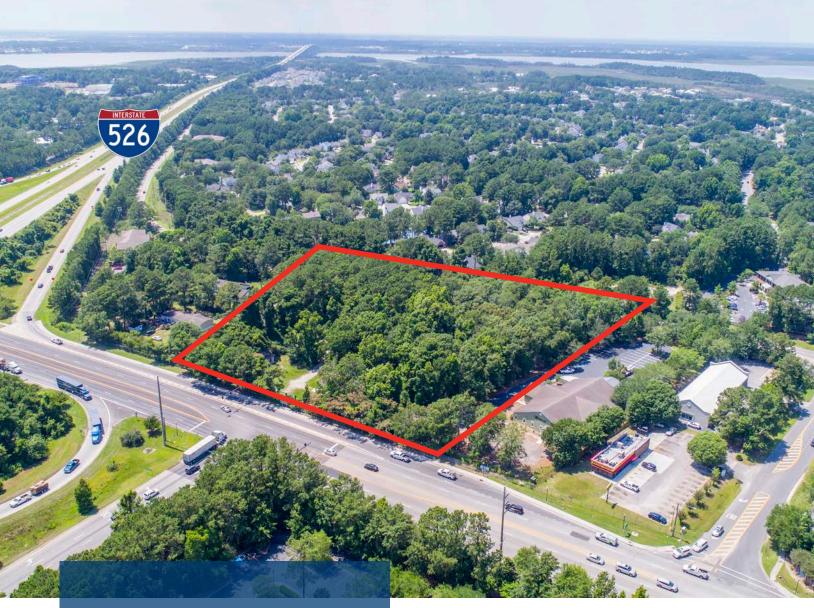

## FOR SALE / LAND 363 SEACOAST PARKWAY

MOUNT PLEASANT, SC

- > 4.04 ACRES OF LAND
- > LONG POINT ROAD & I-526
- > HOTEL, RETAIL OR OFFICE USE
- > 375 FEET OF HIGHWAY FRONTAGE

SETH CLARK Direct: 843 338 3804 seth.clark@bridge-commercial.com

# LAND FOR SALE

This 4.04 acre site is located off of Long Point Road & I-526 in Mount Pleasant. It has approximately 375 feet of frontage on Long Point Road, which sees in excess of 35,000 vehicles per day. Highly visible from I-526, the property is well-suited for office, hotel, restaurants or retail. Areawide Business zoning is in place and utilities are to the property. Full due diligence package is available which includes a new ALTA survey, Geotech, Phase I, etc. Contact broker for details.

### **PROPERTY SUMMARY**

PARCEL ID:

MUNICIPALITY:

SITE SIZE:

FRONTAGE:

ZONING:

USES: FLOOD ZONE: VPD

556-00-00-193, 556-00-00-312, 556-00-00-191 Charleston 4.04 Acres 375 Feet Areawide Business (AB) Hotel, Retail or Office