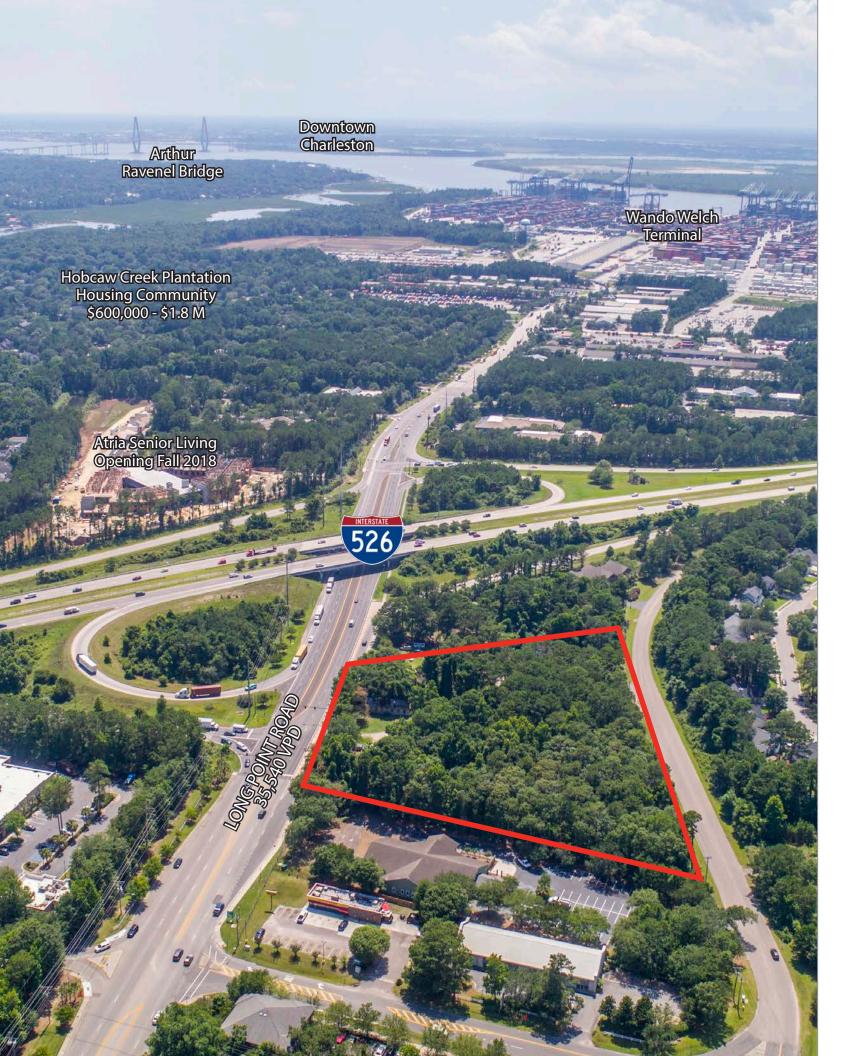

# LAND FOR SALE

This 4.04 acre site is located off of Long Point Road & I-526 in Mount Pleasant. It has approximately 375 feet of frontage on Long Point Road, which sees in excess of 35,000 vehicles per day. Highly visible from I-526, the property is well-suited for office, hotel, restaurants or retail. Areawide Business zoning is in place and utilities are to the property. Full due diligence package is available which includes a new ALTA survey, Geotech, Phase I, etc. Contact broker for details.

# LOCATION

Centrally located in the town of Mount Pleasant, SC, this site benefits from strong demographics. Only minutes away from Downtown Charleston and Daniel Island. The property is across the street from the Belle Hall shopping center featuring major retailers and restaurants.