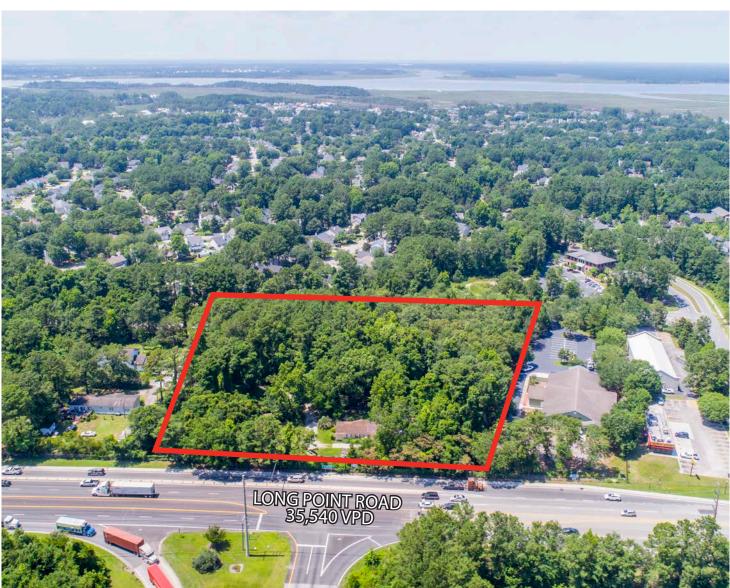

# LAND FOR SALE

This 4.04 acre site is located off of Long Point Road & I-526 in Mount Pleasant. It has approximately 375 feet of frontage on Long Point Road, which sees in excess of 35,000 vehicles per day. Highly visible from I-526, the property is well-suited for office, hotel, restaurants or retail. Areawide Business zoning is in place and utilities are to the property. Full due diligence package is available which includes a new ALTA survey, Geotech, Phase I, etc. Contact broker for details.

### **PROPERTY SUMMARY**

PARCEL ID:

MUNICIPALITY:

SITE SIZE:

FRONTAGE:

ZONING:

USES: FLOOD ZONE: VPD

556-00-00-193, 556-00-00-312, 556-00-00-191 Charleston 4.04 Acres 375 Feet Areawide Business (AB) Hotel, Retail or Office