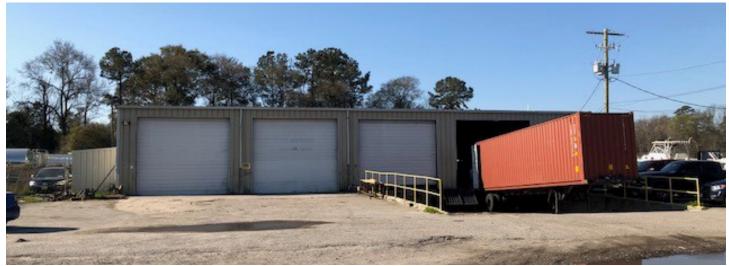

## **1039 LINCOLN AVENUE** WAREHOUSE SPACE AVAILABLE BRIDGE COMMERCIAL

Lease Rate: \$10 PSF Modified Gross

Total SF: 7,425 SF

Office SF: 500 SF

Construction: Metal, Clear Span

Clear Height: 18'

Loading Doors: 2 Dock High, 4 Drive-In

Warehouse Lighting: Flourescent & skylights

3 Phase Service Power:

Zoning: Heavy Industrial

The primary lease for this Notes:

property expires 2/28/2020