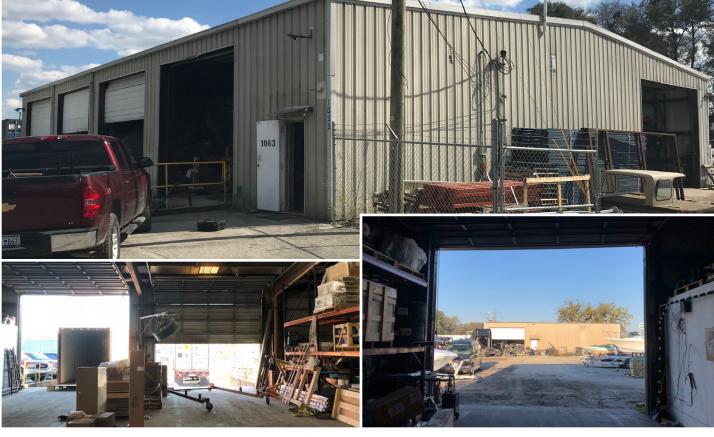

## **1039 LINCOLN AVENUE** WAREHOUSE SPACE AVAILABLE BRIDGE COMMERCIAL

Lease Rate: \$10 PSF Modified Gross

Total SF: 7,425 SF

Office SF: 500 SF

Construction: Metal, Clear Span

Clear Height: 18'

Loading Doors: 2 Dock High, 4 Drive-In

Warehouse Lighting: Flourescent & skylights

3 Phase Service Power:

Zoning: Heavy Industrial

The primary lease for this Notes:

property expires 2/28/2020