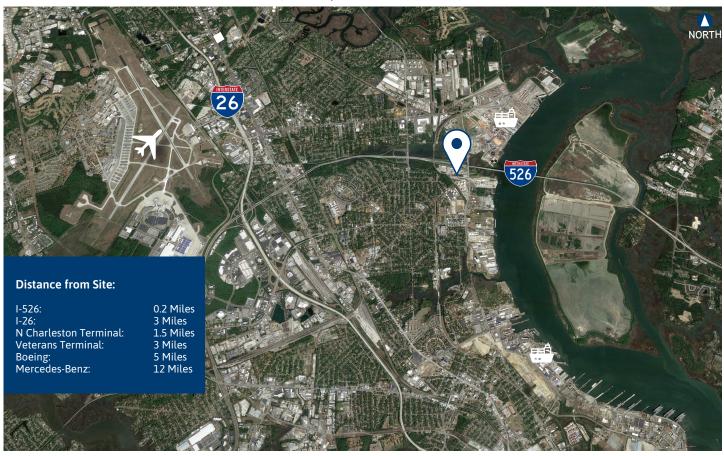

## **1039 LINCOLN AVENUE** WAREHOUSE SPACE AVAILABLE BRIDGE COMMERCIAL

Lease Rate: \$10 PSF Modified Gross

Total SF: 7,425 SF

Office SF: 500 SF

Construction: Metal, Clear Span

Clear Height: 18'

Loading Doors: 2 Dock High, 4 Drive-In

Warehouse Lighting: Flourescent & skylights

3 Phase Service Power:

Zoning: Heavy Industrial

The primary lease for this Notes:

property expires 2/28/2020