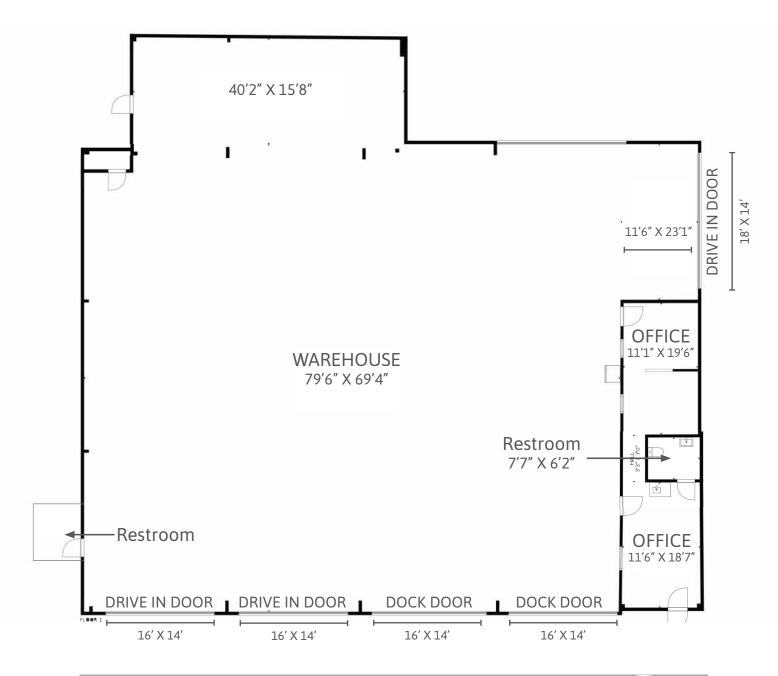

**JOHN BEAM** Senior Associate +1 843 810 6868

**BROOKS U. COURTNEY Brokerage Associate** +1 859 327 8749

HAGOOD S. MORRISON HAGOOD MORRISON MBA SIOR Vice President +1 843 830 9108

**Executive Vice President** +1 843 270 5219

## **1039 LINCOLN AVENUE** WAREHOUSE SPACE AVAILABLE BRIDGE COMMERCIAL



Lease Rate: \$10 PSF Modified Gross

Total SF: 7,425 SF

Office SF: 500 SF

Construction: Metal, Clear Span

Clear Height: 18'

Loading Doors: 2 Dock High, 4 Drive-In

Warehouse Lighting: Flourescent & skylights

3 Phase Service Power:

Zoning: Heavy Industrial

The primary lease for this Notes:

property expires 2/28/2020





## 1039 LINCOLN AVENUE FLOOR PLAN





View virtual floorplan:



## 1039 LINCOLN AVENUE







## FOR MORE INFORMATION, PLEASE CONTACT:

**JOHN BEAM** Senior Associate +1 843 810 6868

**BROOKS U. COURTNEY Brokerage Associate** +1 859 327 8749

Vice President +1 843 830 9108

HAGOOD S. MORRISON HAGOOD MORRISON MBA SIOR **Executive Vice President** +1 843 270 5219

Bridge Commercial make no guarantees, representations or warranties of any kind, expressed or implied, including warranties of content, accuracy and reliability. Any interested party should do their own research as to the accuracy of the information. Bridge Commercial excludes warranties arising out of this document and excludes all liability for loss and damages arising out of this document.