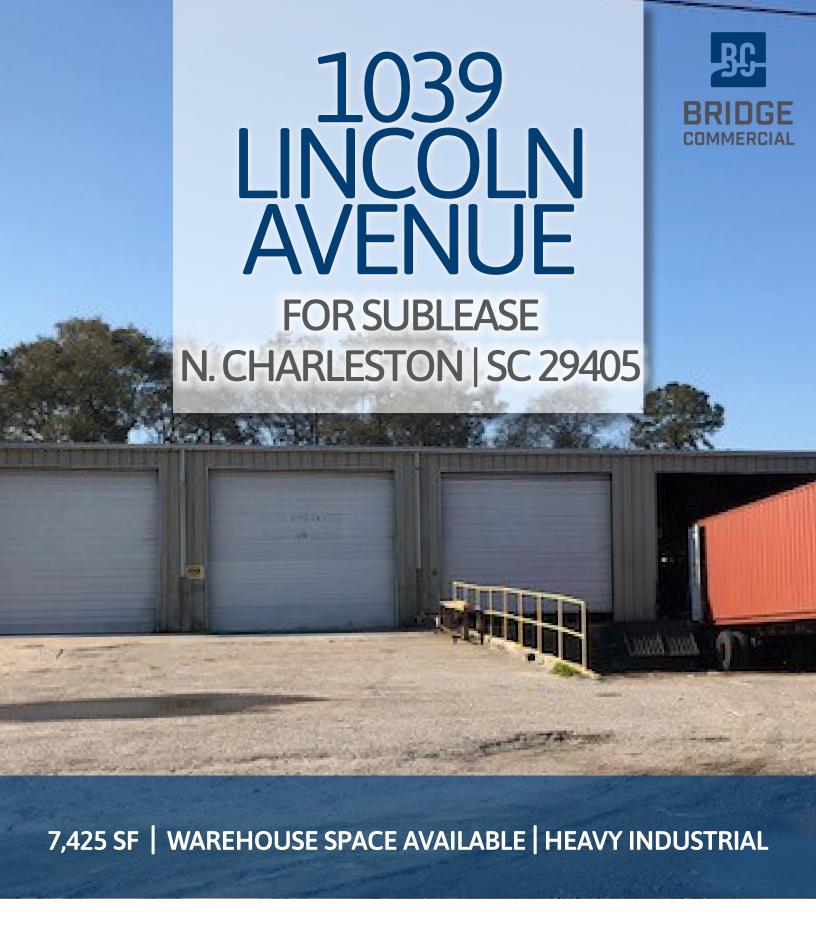

## **1039 LINCOLN AVENUE** WAREHOUSE SPACE AVAILABLE BRIDGE COMMERCIAL

Lease Rate: \$10 PSF Modified Gross

Total SF: 7,425 SF

Office SF: 500 SF

Construction: Metal, Clear Span

Clear Height: 18'

Loading Doors: 2 Dock High, 4 Drive-In

Warehouse Lighting: Flourescent & skylights

3 Phase Service Power:

Zoning: Heavy Industrial

The primary lease for this Notes:

property expires 2/28/2020