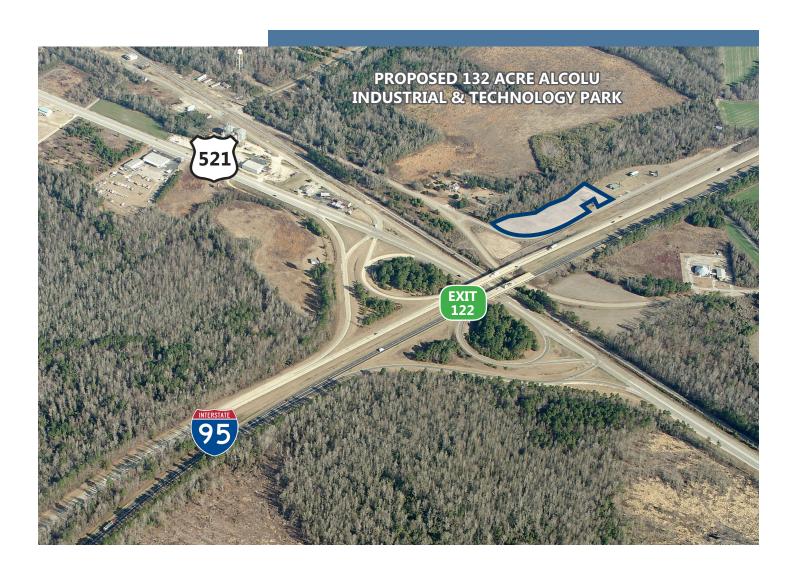

### **PROPERTY HIGHLIGHTS**

- Great Visibility from Interstate 95
- 2016 Daily Traffic Counts:

32,900 VPD on I-95

6,400 VPD on Sumter Hwy (US 521)

• Proposed 132 Acre Industrial & Technology Park Located Directly Adjacent to this Property

## FOR SALE / DEVELOPMENT LAND **1481 TRINITY CHURCH** ALCOLA, SC

ΕΧΙΤ

PROPOSED 132 ACRE ALCOLU INDUSTRIAL & TECHNOLOGY PARK