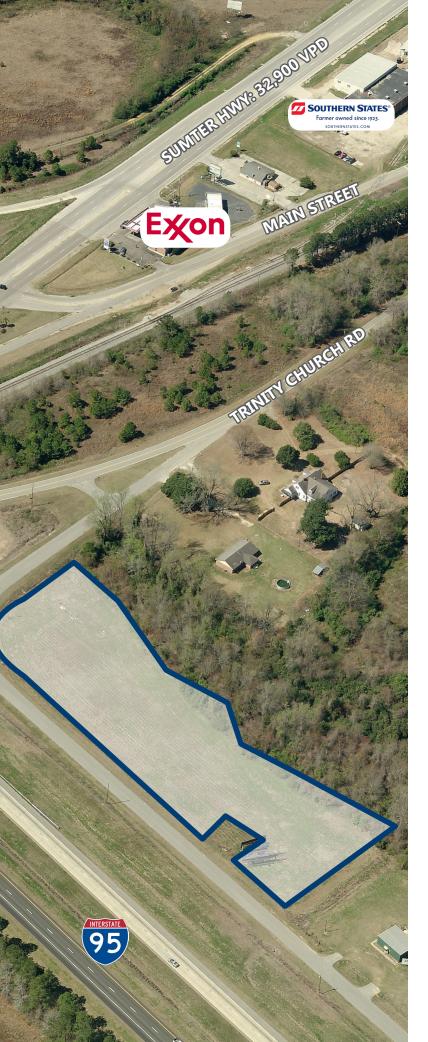

## FOR SALE / DEVELOPMENT LAND **1481 TRINITY CHURCH** ALCOLA, SC

Exon

> SUMTER HWY & I-95

- > CLARDENDON COUNTY
- > 3.1 ACRES

521

> \$250,00 SALE PRICE

JAKE LIBAIRE 843 732 3455 jake.libaire@bridge-commercial.com

### **PROPERTY HIGHLIGHTS**

- Great Visibility from Interstate 95
- 2016 Daily Traffic Counts:

32,900 VPD on I-95

6,400 VPD on Sumter Hwy (US 521)

• Proposed 132 Acre Industrial & Technology Park Located Directly Adjacent to this Property