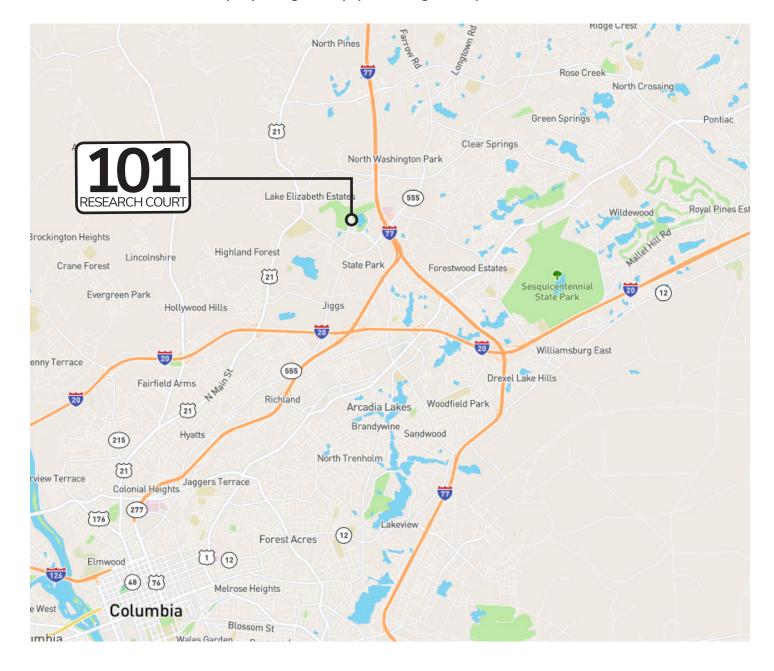

#### > THE LOCATION PROVIDES ACCESS TO THE ENTIRE MARKET

Less than a mile from a four way interchange onto I-77, connecting 101 Research Court to the Columbia CBD (10 miles) including USC and several large employment bases.