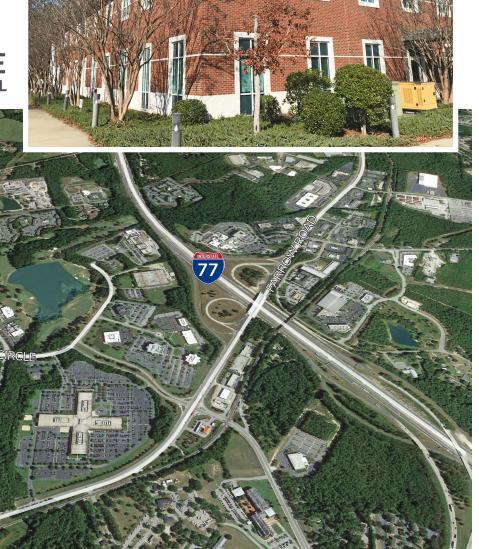

#### > THE LOCATION PROVIDES ACCESS TO THE ENTIRE MARKET

Less than a mile from a four way interchange onto I-77, connecting 101 Research Court to the Columbia CBD (10 miles) including USC and several large employment bases.