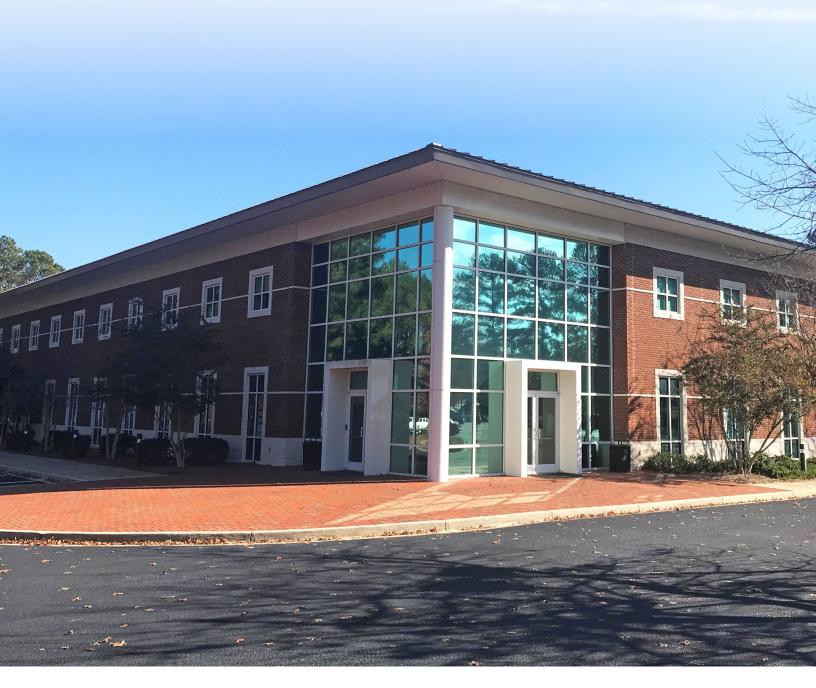

# 101 RESEARCH COURT

42,000 SF SINGLE TENANT OFFICE BUILDING FOR SALE

\$6,200,000 | \$147.62 PSF | 7.0% CAP RATE

## 101 RESEARCH COURT

Bridge Commercial is pleased to present the opportunity to acquire 101 Research Court, a 42,000 SF single tenant suburban office building located in the corporate stronghold of Columbia, South Carolina. AECOM, the 100% tenant, is a Fortune 200 international design firm with over 87,000 employees globally, providing surety of cash flow.