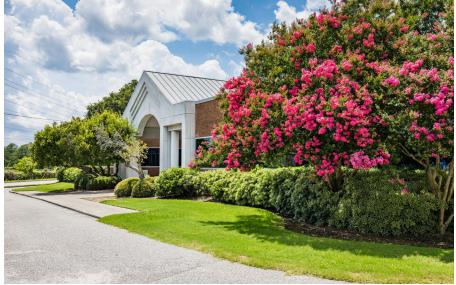

## 4210 AZALEA DRIVE

Bridge Commercial is pleased to present the opportunity to acquire 4210 Azalea Drive - A prominent Charleston corporate headquarters. The property has been owned and occupied as the primary offices of one of the largest companies in the area, William M. Bird. The company will remain in the facility and lease, thereby providing a secure cash flow to a new owner. The Charleston region is experiencing explosive growth. A Buyer will be comfortable knowing they are investing in a submarket realizing strong appreciation. The site borders downtown peninsula Charleston and is thus transitioning from an industrial/office uses to more commercial and retail. The facility is immediately accessible located alongside Interstate 26, the primary gateway to Charleston.

## > FUNCTIONAL AND ATTRACTIVE BUILDING

Attractive headquarters with quality aesthetics inside the building. 13'6 ceiling height provides ample height for a future conversion to an open ceiling. Heavy car parking at over 5 spaces per every 1,000 SF.