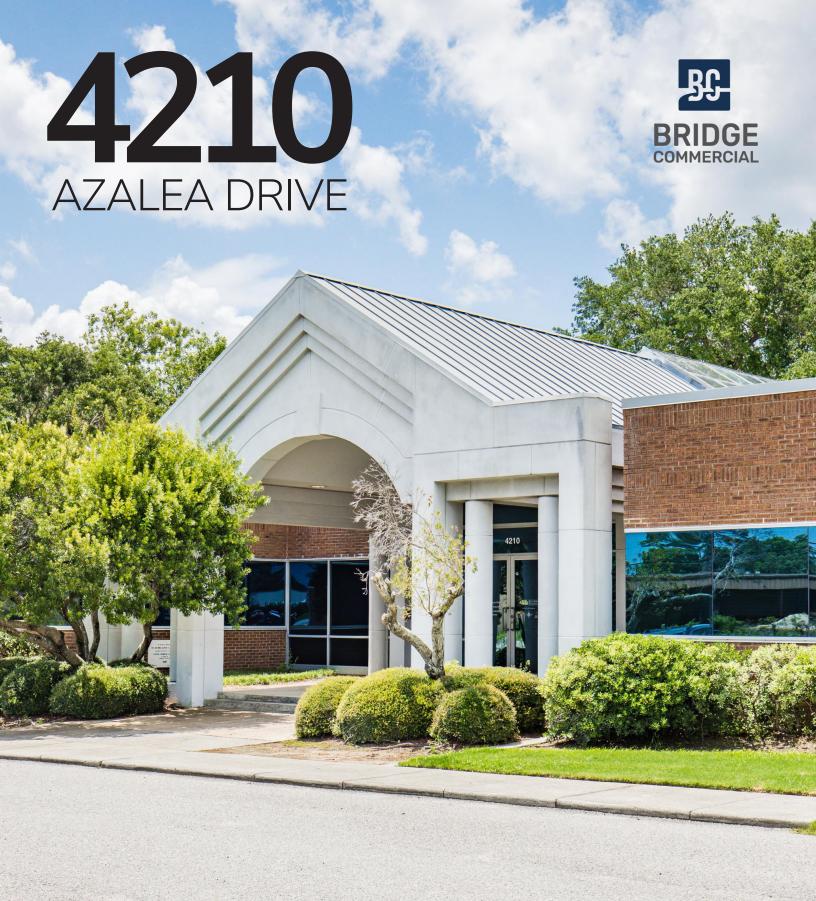

12,375 SF SINGLE TENANT NET LEASED OFFICE BUILDING \$3,500,000 | \$283 PSF | 6.54% CAP RATE

## 4210 AZALEA DRIVE

Bridge Commercial is pleased to present the opportunity to acquire 4210 Azalea Drive - A prominent Charleston corporate headquarters. The property has been owned and occupied as the primary offices of one of the largest companies in the area, William M. Bird. The company will remain in the facility and lease, thereby providing a secure cash flow to a new owner. The Charleston region is experiencing explosive growth. A Buyer will be comfortable knowing they are investing in a submarket realizing strong appreciation. The site borders downtown peninsula Charleston and is thus transitioning from an industrial/office uses to more commercial and retail. The facility is immediately accessible located alongside Interstate 26, the primary gateway to Charleston.