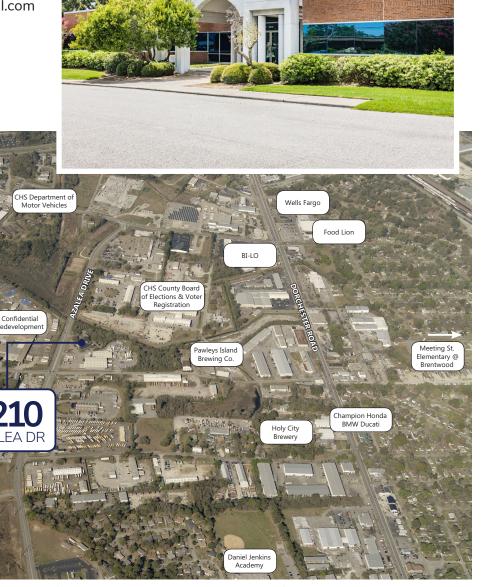

### > LOCATION PROVIDES NEARBY AMENITIES AND INTERSTATE ACCESS

The Subject is located in a rapid growth area with several redevelopments occurring nearby including The Bend, the Jenkins Orphanage Redevelopment, and several breweries such as Freehouse, Holy City, and Pawley's Island Brewing Company. Also nearby are several grocery stores and restaurants including both a Food Lion / CVS anchored shopping center, a Bi-Lo anchored shopping center, and East Bay Deli.