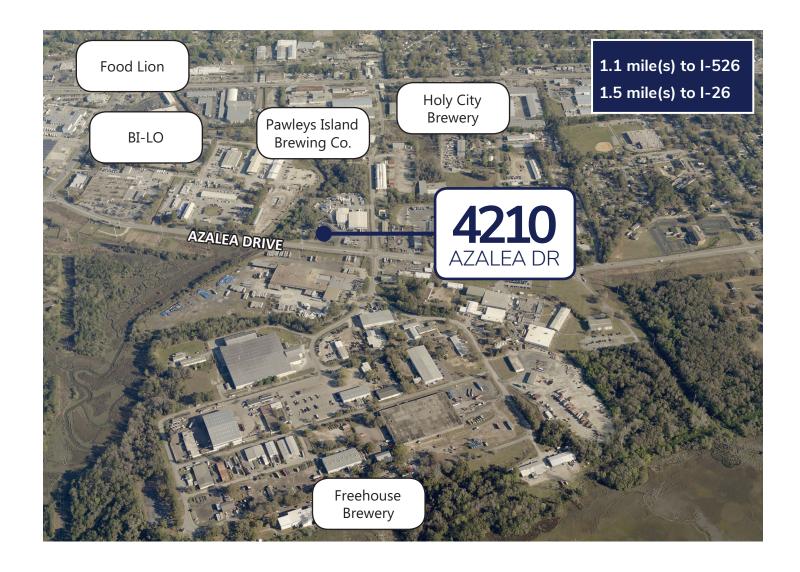

### > LOCATION PROVIDES NEARBY AMENITIES AND INTERSTATE ACCESS

The Subject is located in a rapid growth area with several redevelopments occurring nearby including The Bend, the Jenkins Orphanage Redevelopment, and several breweries such as Freehouse, Holy City, and Pawley's Island Brewing Company. Also nearby are several grocery stores and restaurants including both a Food Lion / CVS anchored shopping center, a Bi-Lo anchored shopping center, and East Bay Deli.