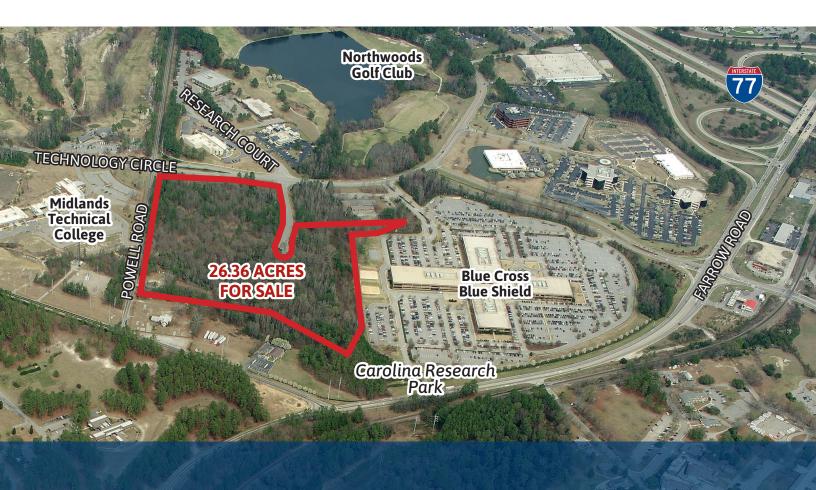

POWELL RD & TECHNOLOGY CIR, COLUMBIA, SC 29203

26.36 ACRES OF LAND ZONED FOR MULTIFAMILY/OFFICE DEVELOPMENT

SETH CLARK Vice President +1 843 338 3804 seth.clark@bridge-commercial.com MARK MATTISON CCIM SIOR

#### HIGHLIGHTS

Located in the Carolina Research Park off of I-77 and I-20 at the intersection of Powell Road and Technology Circle.

Tenants can walk or bike to work.

Carolina Research Park is home to many technology advanced companies including: SCE&G, BP Barber & Associates, South University, IKON, MISYS Healthcare Systems, Ventyx, Holpack and others.

Adjacent to Midlands Technical College and Northwoods Golf Club.

Approximately a 15 minute drive to Downtown Columbia.

#### CAROLINA RESEARCH PARK SPECS

| Address   | 0 Research Court                                            |
|-----------|-------------------------------------------------------------|
|           | Columbia, SC 29203                                          |
| Parcel ID | 172-00-02-11                                                |
| Acreage   | 26.36                                                       |
| Zoning    | General Commercial (some restrictions may apply)            |
| Utilities | Water, sewer, electricity, natural gas, telephone, internet |
| Uses      | Multifamily (16 units/acre), retail or office               |
|           |                                                             |